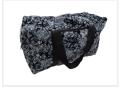

# Danish plush weekend bag

Sports bag in genuine Danish pluche for longer trips. available in red, blue and gray. Measures H  $30 \times L$   $50 \times W$  25 cm.



Super stylish weekend bag made of genuine Danish pluche. It's perfect for a longer trip outside in the truck. As the name suggests, it can also be used for many other purposes, providing plenty of opportunities.

The bag is available in red, blue, and gray.

The zipper on top ensures you can keep track of all your belongings. The bag measures H  $30 \text{ cm} \times \text{L} 50 \text{ cm} \times \text{W} 25 \text{ cm}$ .

# matronics.11

Buy online at www.matronics.eu/170083-RD

## Product overview

#### Red



SKU 170083-RD

#### Blue



SKU 170083-BL

## Gray



SKU 170083-GR