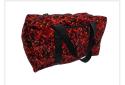

# Danish plush weekend bag

Sports bag in genuine Danish pluche for longer trips. available in red, blue and gray. Measures H  $30 \times L$   $50 \times W$  25 cm.



Super stylish weekend bag made of genuine Danish pluche. It's perfect for a longer trip outside in the truck. As the name suggests, it can also be used for many other purposes, providing plenty of opportunities.

The bag is available in red, blue, and gray.

The zipper on top ensures you can keep track of all your belongings. The bag measures H  $30 \text{ cm} \times \text{L} 50 \text{ cm} \times \text{W} 25 \text{ cm}$ .

# matronics.11

Buy online at www.matronics.eu/170083-RD

## Product overview

#### Red



SKU 170083-RD

#### Blue



SKU 170083-BL

## Gray



SKU 170083-GR