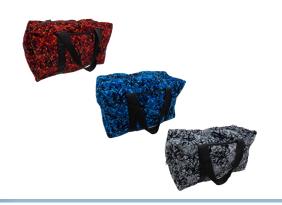

# Danish plush weekend bag

Sports bag in genuine Danish pluche for longer trips. available in red, blue and gray. Measures H  $30 \times L$   $50 \times W$  25 cm.

Super stylish weekend bag made of genuine Danish pluche. It's perfect for a longer trip outside in the truck. As the name suggests, it can also be used for many other purposes, providing plenty of opportunities.

The bag is available in red, blue, and gray.

The zipper on top ensures you can keep track of all your belongings. The bag measures H  $30 \text{ cm} \times \text{L} 50 \text{ cm} \times \text{W} 25 \text{ cm}$ .