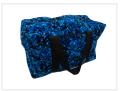

# Danish plush weekend bag

Sports bag in genuine Danish pluche for longer trips. available in red, blue and gray. Measures H  $30 \times L$   $50 \times W$  25 cm.



Super stylish weekend bag made of genuine Danish pluche. It's perfect for a longer trip outside in the truck. As the name suggests, it can also be used for many other purposes, providing plenty of opportunities.

The bag is available in red, blue, and gray.

The zipper on top ensures you can keep track of all your belongings. The bag measures H  $30 \text{ cm} \times \text{L} 50 \text{ cm} \times \text{W} 25 \text{ cm}$ .

# matronics.11

Buy online at www.matronics.eu/170083-RD

## Product overview

#### Red



SKU 170083-RD

#### Blue



SKU 170083-BL

## Gray



SKU 170083-GR