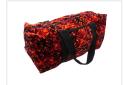

## Danish Pluche sports bag

Sports bag in genuine Danish pluche for short trips. available in red, blue and gray. Measures H  $25 \times L 50 \times W 20$  cm.



Super stylish sports bag made of genuine Danish pluche. It's perfect for a short trip outside in the truck. As the name suggests, it can also be used for many other purposes, providing plenty of opportunities.

The bag is available in red, blue, and gray.

The zipper on top ensures you can keep track of all your belongings. The bag measures H  $25 \text{ cm} \times \text{L} 50 \text{ cm} \times \text{W} 20 \text{ cm}$ .

# matronics.11

Buy online at www.matronics.eu/170082-RD

### Product overview

### Red



SKU 170082-RD

#### Blue



SKU 170082-BL

### Gray



SKU 170082-GR