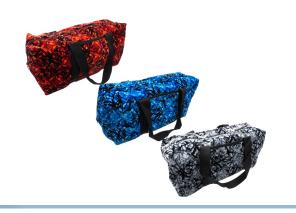

## Danish Pluche sports bag

Sports bag in genuine Danish pluche for short trips. available in red, blue and gray. Measures H  $25 \times L 50 \times W 20$  cm.

Super stylish sports bag made of genuine Danish pluche. It's perfect for a short trip outside in the truck. As the name suggests, it can also be used for many other purposes, providing plenty of opportunities.

The bag is available in red, blue, and gray.

The zipper on top ensures you can keep track of all your belongings. The bag measures H  $25 \text{ cm} \times \text{L} 50 \text{ cm} \times \text{W} 20 \text{ cm}$ .

### Product overview