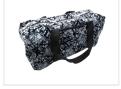

## Danish Pluche sports bag

Sports bag in genuine Danish pluche for short trips. available in red, blue and gray. Measures H  $25 \times L 50 \times W 20$  cm.



Super stylish sports bag made of genuine Danish pluche. It's perfect for a short trip outside in the truck. As the name suggests, it can also be used for many other purposes, providing plenty of opportunities.

The bag is available in red, blue, and gray.

The zipper on top ensures you can keep track of all your belongings. The bag measures H  $25 \text{ cm} \times \text{L} 50 \text{ cm} \times \text{W} 20 \text{ cm}$ .

# matronics.11

Buy online at www.matronics.eu/170082-RD

### Product overview

### Red



SKU 170082-RD

#### Blue



SKU 170082-BL

### Gray



SKU 170082-GR