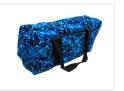

## Danish Pluche sports bag

Sports bag in genuine Danish pluche for short trips. available in red, blue and gray. Measures H  $25 \times L 50 \times W 20$  cm.



Super stylish sports bag made of genuine Danish pluche. It's perfect for a short trip outside in the truck. As the name suggests, it can also be used for many other purposes, providing plenty of opportunities.

The bag is available in red, blue, and gray.

The zipper on top ensures you can keep track of all your belongings. The bag measures H  $25 \text{ cm} \times \text{L} 50 \text{ cm} \times \text{W} 20 \text{ cm}$ .

# matronics.11

Buy online at www.matronics.eu/170082-RD

### Product overview

### Red



SKU 170082-RD

#### Blue



SKU 170082-BL

### Gray



SKU 170082-GR