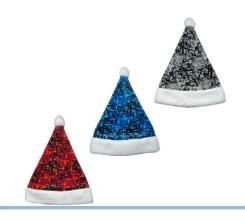

## Danish Pluche elf hat

Christmas offers days off and longing for your vehicle, but the plush Santa hat ensures a festive style suitable for work and parties.

Christmas can bring days off work and a longing for your vehicle, but with this elf hat in pluche fabric, things aren't likely to go wrong. The plush Santa hat is made from luxurious materials, so you can certainly also wear it at work or festive occasions.

Choose between the colors Red, Blue or Gray - All have a circumference of 59cm