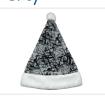

## Danish Pluche elf hat

Christmas offers days off and longing for your vehicle, but the plush Santa hat ensures a festive style suitable for work and parties.



Christmas can bring days off work and a longing for your vehicle, but with this elf hat in pluche fabric, things aren't likely to go wrong. The plush Santa hat is made from luxurious materials, so you can certainly also wear it at work or festive occasions.

Choose between the colors Red, Blue or Gray - All have a circumference of 59cm

# matronics.11

Buy online at www.matronics.eu/170081-BL

## Product overview

#### Red



SKU 170081-RD

### Blue



SKU 170081-BL

## Grey



SKU 170081-GR