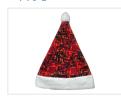

## Danish Pluche elf hat

Christmas offers days off and longing for your vehicle, but the plush Santa hat ensures a festive style suitable for work and parties.



Christmas can bring days off work and a longing for your vehicle, but with this elf hat in pluche fabric, things aren't likely to go wrong. The plush Santa hat is made from luxurious materials, so you can certainly also wear it at work or festive occasions.

Choose between the colors Red, Blue or Gray - All have a circumference of 59cm

# matronics.11

Buy online at www.matronics.eu/170081-BL

## Product overview

#### Red



SKU 170081-RD

### Blue



SKU 170081-BL

## Grey



SKU 170081-GR