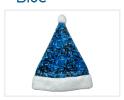

## Danish Pluche elf hat

Christmas offers days off and longing for your vehicle, but the plush Santa hat ensures a festive style suitable for work and parties.



Christmas can bring days off work and a longing for your vehicle, but with this elf hat in pluche fabric, things aren't likely to go wrong. The plush Santa hat is made from luxurious materials, so you can certainly also wear it at work or festive occasions.

Choose between the colors Red, Blue or Gray - All have a circumference of 59cm

# matronics.11

Buy online at www.matronics.eu/170081-BL

## Product overview

#### Red



SKU 170081-RD

### Blue



SKU 170081-BL

## Grey



SKU 170081-GR