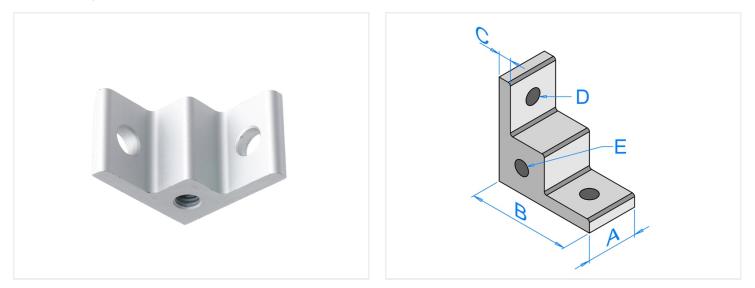

### series-30-solid-angle-bracket-side-hole

Solid M6 assembly bracket for securing plates, feet, or wheels. Typically mounted at bottom of the frame.

Solid assembly bracket with M6 side-hole, for securing plates, feet, or wheels. Typically, the bracket is mounted at the bottom of a frame, where it is fastened with 2 x M6 bolts.

See dimensions and dimensional drawings.

As the selection of caster wheels with M6 is limited, you can drill the hole up and make M8 threads instead.

#### series-30-solid-angle-bracket-side-hole

SKU A300220 Dimensions: mm