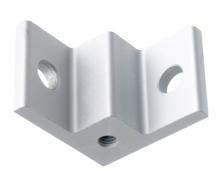

## Series 40 - Solid Angle Bracket with Side Hole

Aluminum corner bracket, for mounting in the corners of two profiles. Side-hole makes it easy to mount wheel or foot.

Corner bracket in solid aluminum, designed for mounting in the corner between two profiles. The side hole makes it easy to mount wheels or a foot. The bracket is installed with two M8 bolts.

matronics.11

Buy online at www.matronics.eu/A400220

View dimensions and dimension drawings.

As the selection of transport wheels with M6 threads is limited, you can enlarge the hole to make M8 or M10 threads.

## Series 40 - Solid Angle Bracket with Side Hole

SKU A400220 Dimensions: mm