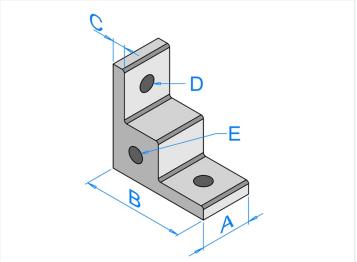

## Series 40 - Solid Angle Bracket with Side Hole

Aluminum corner bracket, for mounting in the corners of two profiles. Side-hole makes it easy to mount wheel or foot.



Corner bracket in solid aluminum, designed for mounting in the corner between two profiles. The side hole makes it easy to mount wheels or a foot. The bracket is installed with two M8 bolts.

matronics.11

Buy online at www.matronics.eu/A400220

View dimensions and dimension drawings.

As the selection of transport wheels with M6 threads is limited, you can enlarge the hole to make M8 or M10 threads.

## Product overview

## Series 40 - Solid Angle Bracket with Side Hole



SKU A400220 Dimensions: mm

## Product pictures