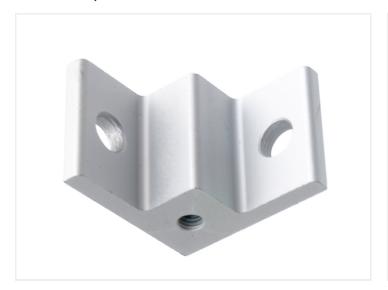

## Series 40 - Solid Angle Bracket with Side Hole

Aluminum corner bracket, for mounting in the corners of two profiles. Side-hole makes it easy to mount wheel or foot.

Corner bracket in solid aluminum, designed for mounting in the corner between two profiles. The side hole makes it easy to mount wheels or a foot. The bracket is installed with two M8 bolts.

matronics.11

Buy online at www.matronics.eu/A400220

View dimensions and dimension drawings.

As the selection of transport wheels with M6 threads is limited, you can enlarge the hole to make M8 or M10 threads.

## Series 40 - Solid Angle Bracket with Side Hole

SKU A400220 Dimensions: mm