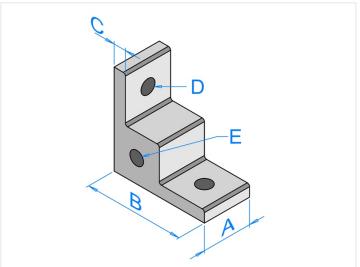

## Series 20 - Solid angle bracket with side hole

Corner bracket in solid aluminum, with M6 sidehole, which can be used for feet, wheels, or to attach a plate.



Corner bracket in solid aluminum, with M6 sidehole, which can be used for feet, wheels, or to attach a plate. The bracket is typically mounted at the bottom of a frame, where it is fastened with two M6 bolts.

matronics.11

Buy online at www.matronics.eu/A200220

See dimensions and dimension drawings.

As the selection of caster wheels with M6 is limited, you can drill the hole up and make M8 threads instead.

## Product overview

## Series 20 - Solid angle bracket with side hole



SKU A200220 Dimensions: mm

## Product pictures