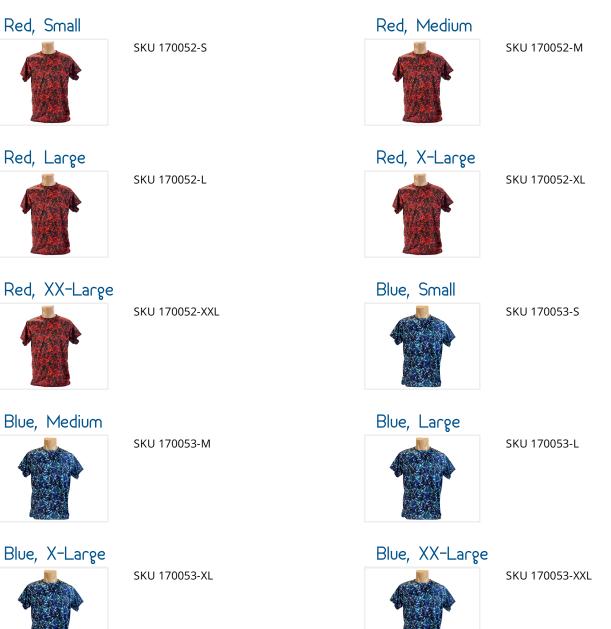

## Danish pluche T-shirt

Match the rest of the cabin with a T-shirt with Danish pluche design. Available in red, blue and gray.



Buy online at www.matronics.eu/170052-XL

If you want to match the rest of the cabin in the truck, these t-shirts are perfect for you! Stand out from the crowd and show your love for Danish pluche. The Danish pluche design is printed on and is available in red, blue and gray.

The t-shirts are made of 100% polyester, which is commonly seen in sportswear. It is a soft and comfortable material, so you can wear them all day without any problem.

#### Product overview



# Gray, Small



SKU 170054-S

## Gray, Medium



SKU 170054-M

Gray, X-large



SKU 170054-XL

Gray, Large



SKU 170054-L



Gray, XX-large



SKU 170054-XXL

# Product pictures