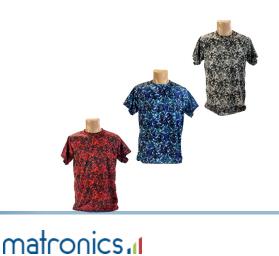

## Danish pluche T-shirt

Match the rest of the cabin with a T-shirt with Danish pluche design. Available in red, blue and gray.

Buy online at www.matronics.eu/170052-XL

If you want to match the rest of the cabin in the truck, these t-shirts are perfect for you! Stand out from the crowd and show your love for Danish pluche. The Danish pluche design is printed on and is available in red, blue and gray.

The t-shirts are made of 100% polyester, which is commonly seen in sportswear. It is a soft and comfortable material, so you can wear them all day without any problem.