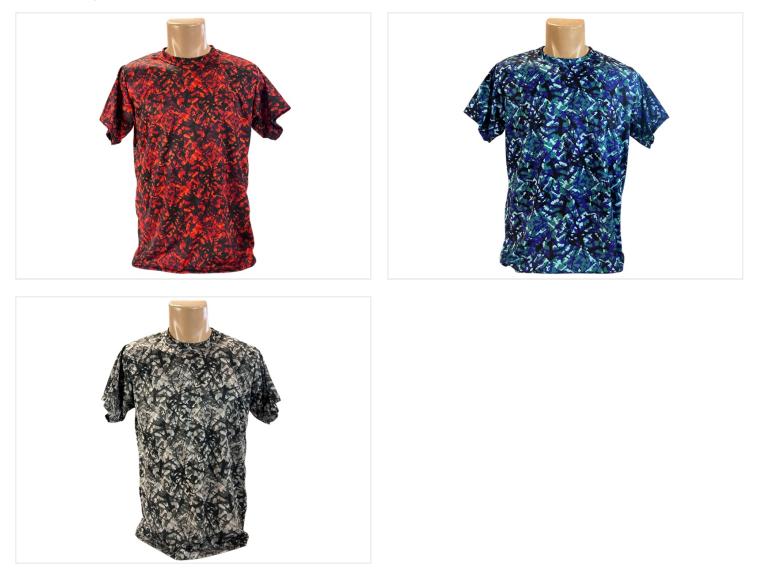

## Danish pluche T-shirt

Match the rest of the cabin with a T-shirt with Danish pluche design. Available in red, blue and gray.

Buy online at www.matronics.eu/170052-XL

If you want to match the rest of the cabin in the truck, these t-shirts are perfect for you! Stand out from the crowd and show your love for Danish pluche. The Danish pluche design is printed on and is available in red, blue and gray.