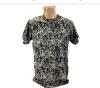

## Danish pluche T-shirt

Match the rest of the cabin with a T-shirt with Danish pluche design. Available in red, blue and gray.

Buy online at www.matronics.eu/170052-XL

If you want to match the rest of the cabin in the truck, these t-shirts are perfect for you! Stand out from the crowd and show your love for Danish pluche. The Danish pluche design is printed on and is available in red, blue and gray.

## Gray, Medium

SKU 170054-M

Gray, X-large

SKU 170054-XL

Gray, Large

SKU 170054-L

Gray, XX-large

SKU 170054-XXL