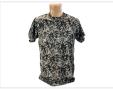

## Danish pluche T-shirt

Match the rest of the cabin with a T-shirt with Danish pluche design. Available in red, blue and gray.

Buy online at www.matronics.eu/170052-XL

If you want to match the rest of the cabin in the truck, these t-shirts are perfect for you! Stand out from the crowd and show your love for Danish pluche. The Danish pluche design is printed on and is available in red, blue and gray.

## Gray, Medium

SKU 170054-M

Gray, X-large

SKU 170054-XL

Gray, Large

SKU 170054-L

Gray, XX-large

SKU 170054-XXL