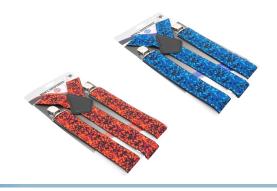

## Adjustable trucker suspenders in pluchedesign

Adjustable pluche design suspenders ensure style and comfort with sturdy buckles for sizes up to 120 cm. In the color Red or Blue

Upgrade your style with these adjustable suspenders in a plush bus design.

Apart from keeping your pants securely in place after enjoying the day's meal, they also convey that here's a person with trucker blood in their veins.

The sturdy buckles ensure the pants are under control and make it easy to adjust to the right size. They have a maximum size of 120cm, which is very average.

## Red

SKU 170078-RD

SKU 170078-BL