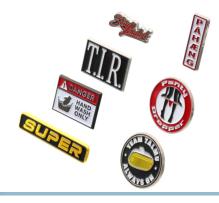

#### Pins

Small trucker pins / metal signs in in colored enamel. Add style and personality to your truck cabin with various designs and motifs.

Trucker pins and metal signs in colored enamel, designed in a variety of designs, motifs, images, and logos of various trucker-related themes. They add an extra touch of style and personality to your truck cab.

A pin and lock on the back make it easy to attach to fabric, and two small pins prevent it from spinning around.