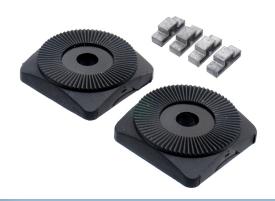

### Series 40 - Tilt Joint

Two nylon plates lock in 5° intervals. Ideal for angling parts, easily adjusted with a handle.

Two nylon plastic plates with interlocking teeth that secure them at a fixed angle in 5-degree intervals. The plate is placed between the two parts to be angled.

Can be used, for example, to lock an angle between two profiles. With a handle in between, quick adjustments can be made easily.

#### Series 40 - Tilt Joint

SKU A400453 Dimensions: 20 x 40 x 40mm