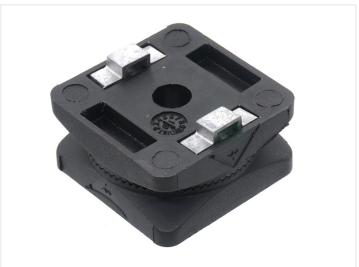

### Series 40 - Tilt Joint

Two nylon plates lock in 5° intervals. Ideal for angling parts, easily adjusted with a handle.

Two nylon plastic plates with interlocking teeth that secure them at a fixed angle in 5-degree intervals. The plate is placed between the two parts to be angled.

Can be used, for example, to lock an angle between two profiles. With a handle in between, quick adjustments can be made easily.