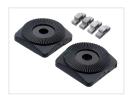

### Series 40 - Tilt Joint

Two nylon plates lock in 5° intervals. Ideal for angling parts, easily adjusted with a handle.

Two nylon plastic plates with interlocking teeth that secure them at a fixed angle in 5-degree intervals. The plate is placed between the two parts to be angled.

Can be used, for example, to lock an angle between two profiles. With a handle in between, quick adjustments can be made easily.