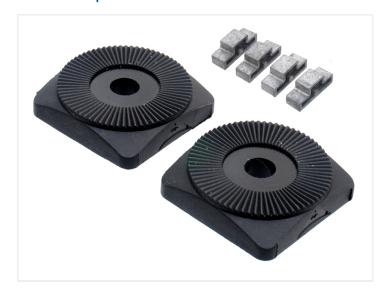

### Series 40 - Tilt Joint

Two nylon plates lock in 5° intervals. Ideal for angling parts, easily adjusted with a handle.

Two nylon plastic plates with interlocking teeth that secure them at a fixed angle in 5-degree intervals. The plate is placed between the two parts to be angled.

Can be used, for example, to lock an angle between two profiles. With a handle in between, quick adjustments can be made easily.

#### Series 40 - Tilt Joint

SKU A400453 Dimensions: 20 x 40 x 40mm