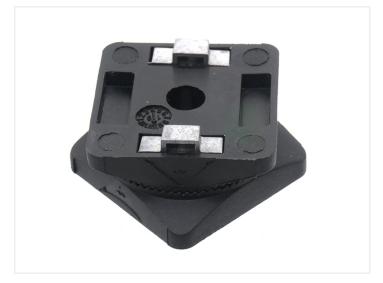

### Series 40 - Tilt Joint

Two nylon plates lock in 5° intervals. Ideal for angling parts, easily adjusted with a handle.

Two nylon plastic plates with interlocking teeth that secure them at a fixed angle in 5-degree intervals. The plate is placed between the two parts to be angled.

Can be used, for example, to lock an angle between two profiles. With a handle in between, quick adjustments can be made easily.