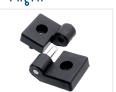

## Series 30 - Lift Hinge with Single Hole

Two-part hinge in durable nylon. Easy removal and installation with one bolt. Used for cabinet doors that need easy removal



Two-part hinge that can be separated. Used for cabinet doors that need easy removal. Easy installation with one bolt, as the pins on the back prevent the bracket from turning.

matronics.11

Buy online at <a href="https://www.matronics.eu/A300432">www.matronics.eu/A300432</a>

The hinge is made of durable nylon and a metal axle.

Hole spacing approximately 40mm

## Product overview

## Left



SKU A300432 Dimensions: 32 x 48.5mm

## Right



SKU A300433 Dimensions: 32 x 48.5mm