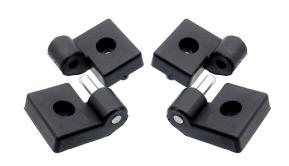

## Series 30 - Lift Hinge with Single Hole

Two-part hinge in durable nylon. Easy removal and installation with one bolt. Used for cabinet doors that need easy removal

Two-part hinge that can be separated. Used for cabinet doors that need easy removal. Easy installation with one bolt, as the pins on the back prevent the bracket from turning.

matronics.11

Buy online at <a href="https://www.matronics.eu/A300432">www.matronics.eu/A300432</a>

The hinge is made of durable nylon and a metal axle.

Hole spacing approximately 40mm