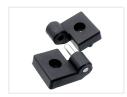

## Series 30 - Lift Hinge with Single Hole

Two-part hinge in durable nylon. Easy removal and installation with one bolt. Used for cabinet doors that need easy removal



Two-part hinge that can be separated. Used for cabinet doors that need easy removal. Easy installation with one bolt, as the pins on the back prevent the bracket from turning.

matronics.11

Buy online at <a href="https://www.matronics.eu/A300432">www.matronics.eu/A300432</a>

The hinge is made of durable nylon and a metal axle.

Hole spacing approximately 40mm

## Product overview

## Left



SKU A300432 Dimensions: 32 x 48.5mm

## Right



SKU A300433 Dimensions: 32 x 48.5mm