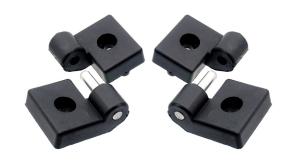

## Series 40 - Lift Hinge with Single Hole

Two-piece hinge for removable doors. Left/right models. Easy M6 bolt installation. Made of nylon with a metal axle.

Two-piece hinge for series 40 profiles, with a single mounting hole. Used for doors where the door needs to be completely removable. Available in left and right models.

Easily fastened with a single M6 bolt and a track nut. Tabs on the back ensure it cannot rotate in the track.

Made of nylon, with a metal axle.