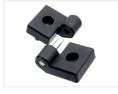

## Series 40 - Lift Hinge with Single Hole

Two-piece hinge for removable doors. Left/right models. Easy M6 bolt installation. Made of nylon with a metal axle.

Two-piece hinge for series 40 profiles, with a single mounting hole. Used for doors where the door needs to be completely removable. Available in left and right models.

Easily fastened with a single M6 bolt and a track nut. Tabs on the back ensure it cannot rotate in the track.

Made of nylon, with a metal axle.

## Left

SKU A400432 Dimensions: 32 x 63mm

SKU A400433 Dimensions: 32 x 63mm