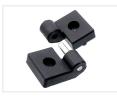

## Series 40 - Lift Hinge with Single Hole

Two-piece hinge for removable doors. Left/right models. Easy M6 bolt installation. Made of nylon with a metal axle.

Two-piece hinge for series 40 profiles, with a single mounting hole. Used for doors where the door needs to be completely removable. Available in left and right models.

Easily fastened with a single M6 bolt and a track nut. Tabs on the back ensure it cannot rotate in the track.

Made of nylon, with a metal axle.

## Left

SKU A400432 Dimensions: 32 x 63mm

SKU A400433 Dimensions: 32 x 63mm