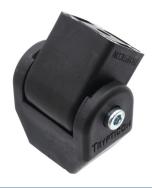

#### Series 40 - Plastic Arm - Freely Movable

Pivot arm with freely moving ball bearings. Rotates 90 degrees. Delivered disassembled with bolts and slot lock for secure fastening.

Pivot arm with ball bearings that moves freely, even under heavy load. Can be used for pivot arms, and various other purposes. The arm can only rotate about 90 degrees, 45 degrees in each direction.

Delivered disassembled, but assembled with the long bolt, two washers, and the nut. It comes with two short bolts to fasten the two parts securely. Also included is a slot lock to ensure the arm does not rotate after fastening.