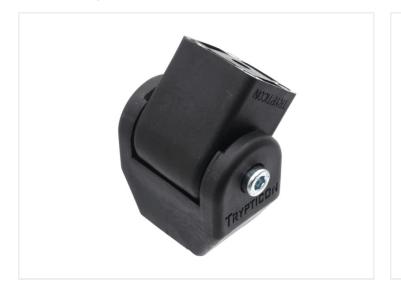

#### Series 40 - Plastic Arm - Freely Movable

Pivot arm with freely moving ball bearings. Rotates 90 degrees. Delivered disassembled with bolts and slot lock for secure fastening.

Pivot arm with ball bearings that moves freely, even under heavy load. Can be used for pivot arms, and various other purposes. The arm can only rotate about 90 degrees, 45 degrees in each direction.

Delivered disassembled, but assembled with the long bolt, two washers, and the nut. It comes with two short bolts to fasten the two parts securely. Also included is a slot lock to ensure the arm does not rotate after fastening.