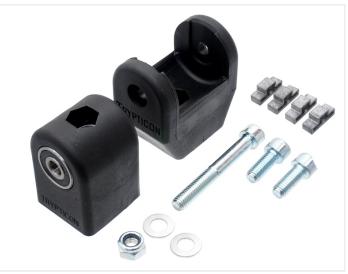

Delivered disassembled, but assembled with the long bolt, two washers, and the nut. It comes with two short bolts to fasten the two parts securely. Also included is a slot lock to ensure the arm does not rotate after fastening.