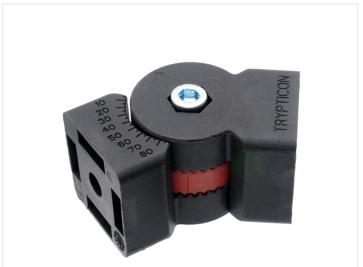

# Series 40 - Plastic Arm - Locked, 5 Degree Increment

Three-part plastic arm, adjustable in 5-degree intervals, with 4 track locks. Mount between profile ends or sides.

A robust three-part plastic arm that can be adjusted and locked in 5-degree intervals. Typically mounted between two profiles, it can be attached at the end or side of a profile thanks to the included 4 slot locks.

Comes with an M8 bolt and nut to assemble the arm, but an M8 locking handle can also be used for easy angle adjustments. Two M8 bolts are also included for securing.

## Series 40 - Plastic Arm - Locked, 5 Degree Increment

SKU A400451 Dimensions: 40 x 74 x 40mm