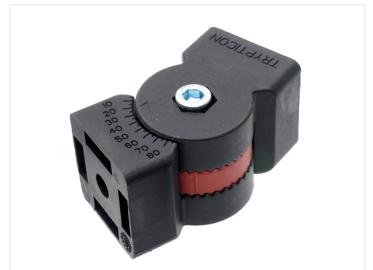

# Series 40 - Plastic Arm - Locked, 5 Degree Increment

Three-part plastic arm, adjustable in 5-degree intervals, with 4 track locks. Mount between profile ends or sides.

A robust three-part plastic arm that can be adjusted and locked in 5-degree intervals. Typically mounted between two profiles, it can be attached at the end or side of a profile thanks to the included 4 slot locks.

Comes with an M8 bolt and nut to assemble the arm, but an M8 locking handle can also be used for easy angle adjustments. Two M8 bolts are also included for securing.

## Series 40 - Plastic Arm - Locked, 5 Degree Increment

SKU A400451 Dimensions: 40 x 74 x 40mm