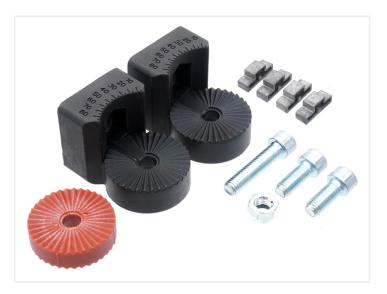

# Series 40 - Plastic Arm - Locked, 5 Degree Increment

Three-part plastic arm, adjustable in 5-degree intervals, with 4 track locks. Mount between profile ends or sides.

A robust three-part plastic arm that can be adjusted and locked in 5-degree intervals. Typically mounted between two profiles, it can be attached at the end or side of a profile thanks to the included 4 slot locks.

Comes with an M8 bolt and nut to assemble the arm, but an M8 locking handle can also be used for easy angle adjustments. Two M8 bolts are also included for securing.

## Series 40 - Plastic Arm - Locked, 5 Degree Increment

SKU A400451 Dimensions: 40 x 74 x 40mm