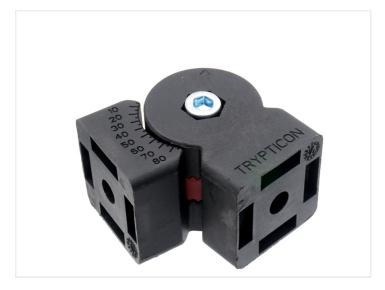

# Series 40 - Plastic Arm - Locked, 5 Degree Increment

Three-part plastic arm, adjustable in 5-degree intervals, with 4 track locks. Mount between profile ends or sides.

A robust three-part plastic arm that can be adjusted and locked in 5-degree intervals. Typically mounted between two profiles, it can be attached at the end or side of a profile thanks to the included 4 slot locks.

Comes with an M8 bolt and nut to assemble the arm, but an M8 locking handle can also be used for easy angle adjustments. Two M8 bolts are also included for securing.

## Series 40 - Plastic Arm - Locked, 5 Degree Increment

SKU A400451 Dimensions: 40 x 74 x 40mm