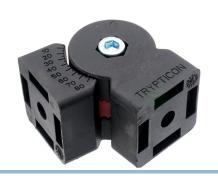

# Series 40 - Plastic Arm - Locked, 5 Degree Increment

Three-part plastic arm, adjustable in 5-degree intervals, with 4 track locks. Mount between profile ends or sides.

A robust three-part plastic arm that can be adjusted and locked in 5-degree intervals. Typically mounted between two profiles, it can be attached at the end or side of a profile thanks to the included 4 slot locks.

Comes with an M8 bolt and nut to assemble the arm, but an M8 locking handle can also be used for easy angle adjustments. Two M8 bolts are also included for securing.

## Series 40 - Plastic Arm - Locked, 5 Degree Increment

SKU A400451 Dimensions: 40 x 74 x 40mm