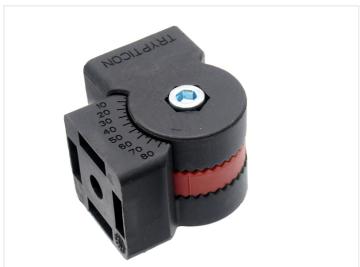

# Series 40 - Plastic Arm - Locked, 5 Degree Increment

Three-part plastic arm, adjustable in 5-degree intervals, with 4 track locks. Mount between profile ends or sides.

A robust three-part plastic arm that can be adjusted and locked in 5-degree intervals. Typically mounted between two profiles, it can be attached at the end or side of a profile thanks to the included 4 slot locks.

Comes with an M8 bolt and nut to assemble the arm, but an M8 locking handle can also be used for easy angle adjustments. Two M8 bolts are also included for securing.

## Series 40 - Plastic Arm - Locked, 5 Degree Increment

SKU A400451 Dimensions: 40 x 74 x 40mm