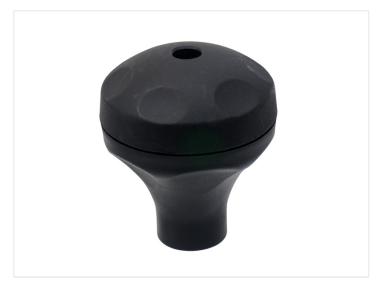

## Series 20/30/40 - Large Handle - M6 and M8

Large durable black plastic handle with bolt fastening. The two-part handle fits series profiles. Includes M6 and M8 nuts.

Large handle in durable black plastic, fastened with a bolt or hammer bolt. The handle is in two parts that click together, providing a neat finish. It can be used for all series profiles and other common purposes.

## Series 20/30/40 - Large Handle - M6 and M8

SKU A006472 Dimensions: Ø53 x 61mm