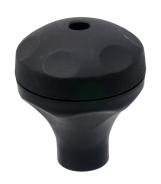

## Series 20/30/40 - Large Handle - M6 and M8

Large durable black plastic handle with bolt fastening. The two-part handle fits series profiles. Includes M6 and M8 nuts.

Large handle in durable black plastic, fastened with a bolt or hammer bolt. The handle is in two parts that click together, providing a neat finish. It can be used for all series profiles and other common purposes.

## Series 20/30/40 - Large Handle - M6 and M8

SKU A006472 Dimensions: Ø53 x 61mm