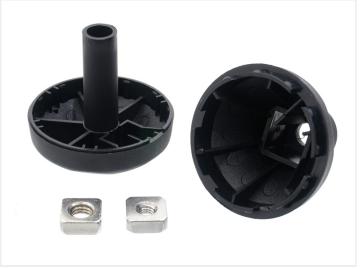

## Series 20/30/40 - Large Handle - M6 and M8

Large durable black plastic handle with bolt fastening. The two-part handle fits series profiles. Includes M6 and M8 nuts.

Large handle in durable black plastic, fastened with a bolt or hammer bolt. The handle is in two parts that click together, providing a neat finish. It can be used for all series profiles and other common purposes.

matronics.11

Buy online at <a href="https://www.matronics.eu/A006472">www.matronics.eu/A006472</a>

Includes interchangeable M6 and M8 internal nuts for fastening.