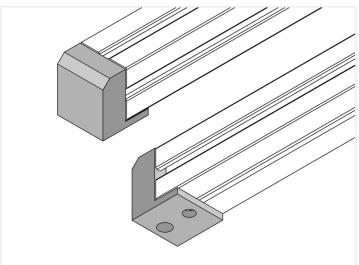

## Series 3O - End Bracket with M8

The aluminum bracket easily mounts with a bolt and T-nut. Check dimensions for precise measurements.

The aluminum bracket is attached at the end of series 30 profiles, where the large M8 hole (drawing B) makes it easy to mount casters / transpor wheels or a foot. Only a single M8 bolt and a T-nut are needed to secure it.

Buy online at <a href="https://www.matronics.eu/A300221">www.matronics.eu/A300221</a>

See dimensions and dimension drawing for measurements