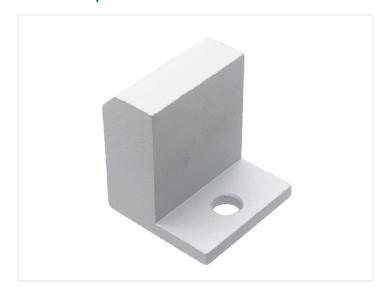

## Series 3O - End Bracket with M8

The aluminum bracket easily mounts with a bolt and T-nut. Check dimensions for precise measurements.

The aluminum bracket is attached at the end of series 30 profiles, where the large M8 hole (drawing B) makes it easy to mount casters / transpor wheels or a foot. Only a single M8 bolt and a T-nut are needed to secure it.

## Series 3O - End Bracket with M8

SKU A300221 Dimensions: mm