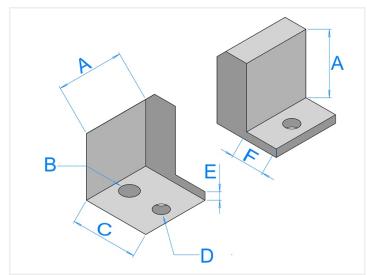

## Series 3O - End Bracket with M8

The aluminum bracket easily mounts with a bolt and T-nut. Check dimensions for precise measurements.

The aluminum bracket is attached at the end of series 30 profiles, where the large M8 hole (drawing B) makes it easy to mount casters / transpor wheels or a foot. Only a single M8 bolt and a T-nut are needed to secure it.

## Series 3O - End Bracket with M8

SKU A300221 Dimensions: mm