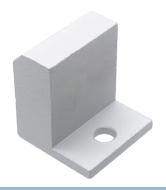

## Series 3O - End Bracket with M8

The aluminum bracket easily mounts with a bolt and T-nut. Check dimensions for precise measurements.

The aluminum bracket is attached at the end of series 30 profiles, where the large M8 hole (drawing B) makes it easy to mount casters / transpor wheels or a foot. Only a single M8 bolt and a T-nut are needed to secure it.

## Series 3O - End Bracket with M8

SKU A300221 Dimensions: mm