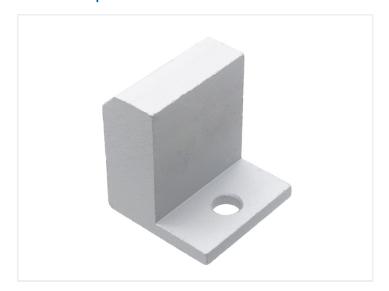

## Series 20 - End Bracket with M6

Aluminum end fitting, M6 hole for Series 20. Used for foot/transport wheel. Requires bolt and T-nut. See dimensions for details.

Aluminum end fitting with M6 hole, mounted at the end of a Series 20 profile. Can be used for a foot or transport wheel. Only a M6 bolt and T-nut, or hammer bolt and nut are needed for installation.