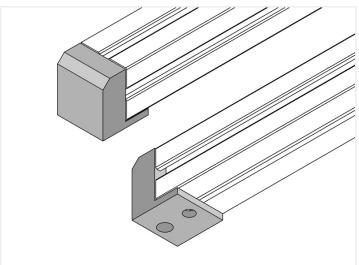

## Series 20 - End Bracket with M6

Aluminum end fitting, M6 hole for Series 20. Used for foot/transport wheel. Requires bolt and T-nut. See dimensions for details.

Aluminum end fitting with M6 hole, mounted at the end of a Series 20 profile. Can be used for a foot or transport wheel. Only a M6 bolt and T-nut, or hammer bolt and nut are needed for installation.