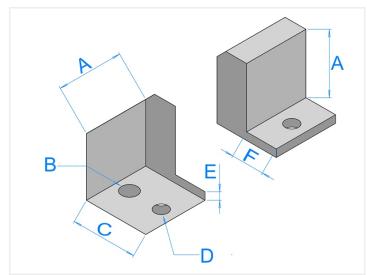

## Series 20 - End Bracket with M6

Aluminum end fitting, M6 hole for Series 20. Used for foot/transport wheel. Requires bolt and T-nut. See dimensions for details.

Aluminum end fitting with M6 hole, mounted at the end of a Series 20 profile. Can be used for a foot or transport wheel. Only a M6 bolt and T-nut, or hammer bolt and nut are needed for installation.

## Series 20 - End Bracket with M6

SKU A200221 Dimensions: mm