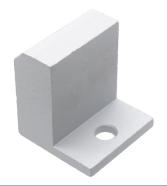

## Series 20 - End Bracket with M6

Aluminum end fitting, M6 hole for Series 20. Used for foot/transport wheel. Requires bolt and T-nut. See dimensions for details.

Aluminum end fitting with M6 hole, mounted at the end of a Series 20 profile. Can be used for a foot or transport wheel. Only a M6 bolt and T-nut, or hammer bolt and nut are needed for installation.