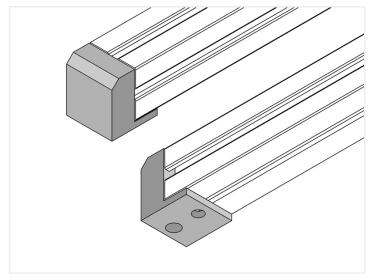

## Series 40 - End Bracket with MI2

Aluminum bracket for Series 40 profile with M12 thread for foot or wheels. Check dimensions and drawing.

Aluminum bracket that screws into the end of a Series 40 profile. The large block has an M12 thread at the bottom (drawing B), for example, for a foot or for casters / transport wheels. You need an M8 bolt and a track-nut, or a hammer-bolt and a nut to fasten it to a profile.