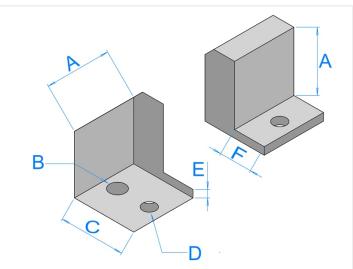

## Series 40 - End Bracket with MI2

Aluminum bracket for Series 40 profile with M12 thread for foot or wheels. Check dimensions and drawing.

Aluminum bracket that screws into the end of a Series 40 profile. The large block has an M12 thread at the bottom (drawing B), for example, for a foot or for casters / transport wheels. You need an M8 bolt and a track-nut, or a hammer-bolt and a nut to fasten it to a profile.

matronics.11

Buy online at <a href="https://www.matronics.eu/A400221">www.matronics.eu/A400221</a>

See dimensions and dimension drawing for measurements.

## Series 40 - End Bracket with MI2

SKU A400221 Dimensions: mm