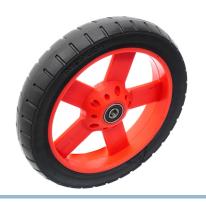

## Series 30/40 - 7" / I.25" Wheel, Puncture-Free

Sturdy 7" wheel with puncture-free rubber tire and 8mm axle. Ideal for scooters, go-karts, and transport carts. Diameter 180mm, width 32mm.

Sturdy 7" wheel with nylon rim and puncture-free 1.25" rubber tire. The ball bearing in the rim with an 8mm axle ensures the wheel turns with minimal resistance.

## Product overview

Series 30/40 - 7" / I.25" Wheel, Puncture-Free

SKU A400571 Rim: Nylon, red Tire: Solid rubber Axle: Bearing, 8mm Dimensions: Ø180 x 32mm