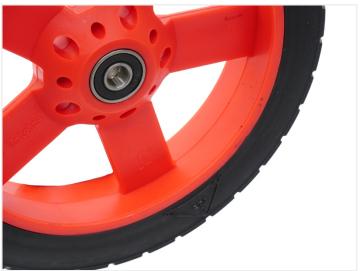

## Series 30/40 - 7" / I.25" Wheel, Puncture-Free

Sturdy 7" wheel with puncture-free rubber tire and 8mm axle. Ideal for scooters, go-karts, and transport carts. Diameter 180mm, width 32mm.

Sturdy 7" wheel with nylon rim and puncture-free 1.25" rubber tire. The ball bearing in the rim with an 8mm axle ensures the wheel turns with minimal resistance.

## Product overview

Series 30/40 - 7" / I.25" Wheel, Puncture-Free

SKU A400571 Rim: Nylon, red Tire: Solid rubber Axle: Bearing, 8mm Dimensions: Ø180 x 32mm