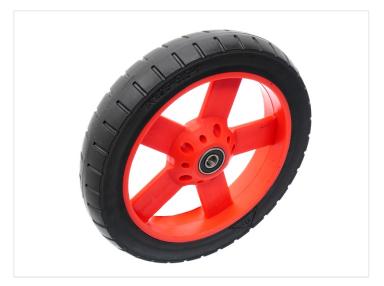

## Series 30/40 - 7" / I.25" Wheel, Puncture-Free

Sturdy 7" wheel with puncture-free rubber tire and 8mm axle. Ideal for scooters, go-karts, and transport carts. Diameter 180mm, width 32mm.

Sturdy 7" wheel with nylon rim and puncture-free 1.25" rubber tire. The ball bearing in the rim with an 8mm axle ensures the wheel turns with minimal resistance.

## Product overview

Series 30/40 - 7" / I.25" Wheel, Puncture-Free

SKU A400571 Rim: Nylon, red Tire: Solid rubber Axle: Bearing, 8mm Dimensions: Ø180 x 32mm