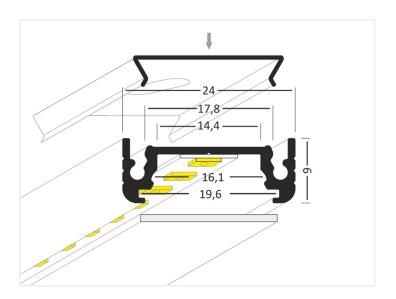

Completely assembled Topmet Surface 14 LED profile (Hvid med frostet front) (White with frosted front) 100cm length, with 24V RGBW 2700K LED strip.

You can find more description about this product on the product page.

Note that this product is a clearance sale. We only have 12 profile(s) in stock. We might be able to make more, but the price will be higher. <u>Contact us if you have questions.</u>

Data:

Length: 100cm Watt: 14,4 Watt Color: RGBW 2700K Beam: 120 grader

Light output: 1200 lumen

Voltage: 24V

NOTE: CABLE LENGTH 20 CM

## matronics.11

Buy online at www.matronics.eu/970000

## Product overview

Topmet Surface I4 LED profile (Hvid med frostet front) (White with frosted front), IOOcm - 24V I4,4W - RGBW 27OOK - Clearance 3O5



SKU 970000

## Product pictures