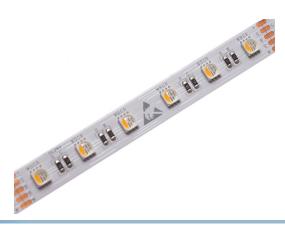

## Topmet Surface I4 LED profile (Hvid med frostet front) (White with frosted front), IOOcm - 24V I4,4W - RGBW 27OOK - Clearance 3O5

Completely assembled Topmet Surface 14 LED profile (Hvid med frostet front) (White with frosted front) 100cm length, with 24V RGBW 2700K LED strip.

Note that this product is a clearance sale. We only have 12 profile(s) in stock. We might be able to make more, but the price will be higher. <u>Contact us if you have questions.</u>

Data:

Length: 100cm Watt: 14,4 Watt Color: RGBW 2700K Beam: 120 grader

Light output: 1200 lumen

Voltage: 24V

NOTE: CABLE LENGTH 20 CM