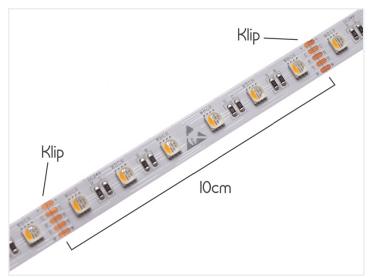

Note that this product is a clearance sale. We only have 12 profile(s) in stock. We might be able to make more, but the price will be higher. <u>Contact us if you have questions.</u>

Data:

Length: 100cm Watt: 14,4 Watt Color: RGBW 2700K Beam: 120 grader

Light output: 1200 lumen

Voltage: 24V

NOTE: CABLE LENGTH 20 CM