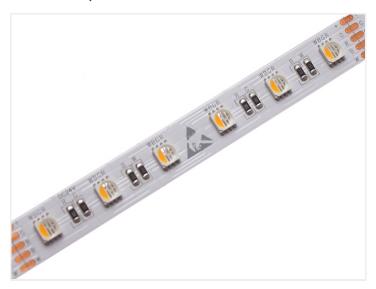

## Topmet Surface I4 LED profile (Hvid med frostet front) (White with frosted front), IOOcm - 24V I4,4W - RGBW 27OOK - Clearance 3O5

Completely assembled Topmet Surface 14 LED profile (Hvid med frostet front) (White with frosted front) 100cm length, with 24V RGBW 2700K LED strip.

Note that this product is a clearance sale. We only have 12 profile(s) in stock. We might be able to make more, but the price will be higher. <u>Contact us if you have questions.</u>

Data:

Length: 100cm Watt: 14,4 Watt Color: RGBW 2700K Beam: 120 grader

Light output: 1200 lumen

Voltage: 24V

NOTE: CABLE LENGTH 20 CM