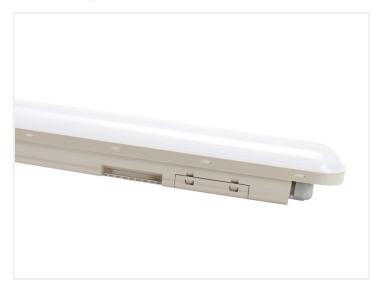

The Spectrum Limea Connect 36W LED luminaire is ideal for all environments. It is IP65 waterproof, IK08 impact-resistant and built to be easy to install and durable.

The connection and through-wiring are without protective earth, as Spectrum Limea Connect is approved for Class II.

It is permitted to install permanently connected Class II equipment, without an active protective conductor, on the condition that the installation is protected by a 30mA RCD and that the installation does NOT supply anything other than these lamps.