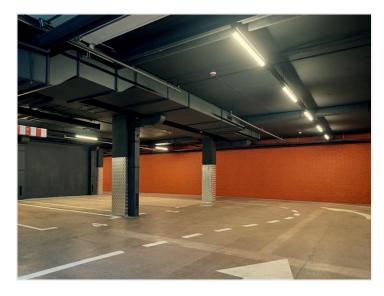

### Spectrum Limea Connect I2Ocm 36W

Compact LED luminaire that is waterproof and dustproof (IP65), impact-resistant (IK08), high light output, easy installation with through-wiring.

Powerful lighting with the Spectrum Limea Connect 36W LED luminaire, which can be used for many tasks:

The Spectrum Limea Connect 36W LED luminaire is ideal for all environments. It is IP65 waterproof, IK08 impact-resistant and built to be easy to install and durable.

The connection and through-wiring are without protective earth, as Spectrum Limea Connect is approved for Class II.