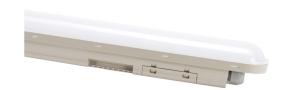

The Spectrum Limea Connect 36W LED luminaire is ideal for all environments. It is IP65 waterproof, IK08 impact-resistant and built to be easy to install and durable.

The connection and through-wiring are without protective earth, as Spectrum Limea Connect is approved for Class II.

It is permitted to install permanently connected Class II equipment, without an active protective conductor, on the condition that the installation is protected by a 30mA RCD and that the installation does NOT supply anything other than these lamps.