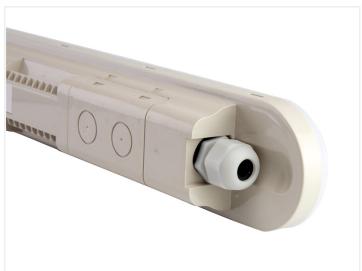

- Waterproof and dustproof design (IP65): Perfect for both indoor and outdoor installation
- High light output: With 147 lm/W you get powerful and energy-efficient lighting.
- Impact-resistant construction (IK08): Built to withstand impacts and shocks.
- Easy installation: Through-wired for trouble-free series installation, which makes it possible to connect up to 22 luminaires. Supplied with mounting clips.
- Can be connected in series (Max. 22 pcs. in series)

The Spectrum Limea Connect 36W LED luminaire is ideal for all environments. It is IP65 waterproof, IK08 impact-resistant and built to be easy to install and durable.

The connection and through-wiring are without protective earth, as Spectrum Limea Connect is approved for Class II.