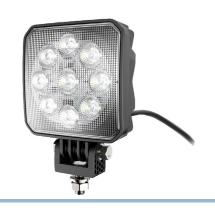

## Prolumo Work 36W - LED lamp in TermoPlast

Latest generation LED lamps in ThermoPlast, weather-resistant, high performance, lightweight. Options for DT connector or 50 cm cable. 4550 lumen

The latest generation of LED lamps constructed in ThermoPlast. Both the housing and the bracket are made of this material. This ensures that the lamp is not affected by weather conditions and maintains a nice surface even when exposed to wind and weather.

Although the lamp is constructed with a plastic housing, the ThermoPlast allows high performance and low weight. In addition, the lamp is equipped with thermal control that prevents overheating of the components. This way, you get the best combination of brightness and durability.

Choose between integrated DT connector or 50 cm cable without a connector.