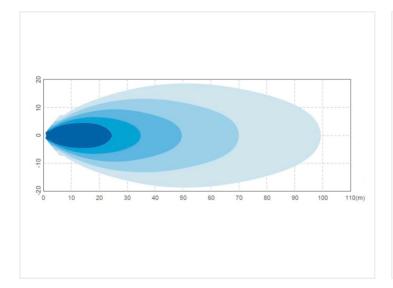

#### DT connector - No cable

SKU 24606629 Raw Lumen: 4550 Effective Lumen: 3650

Approvals: EMC R10, CISPR 25

Viewangle: Combo Voltage: 10-30V

### 50cm kabel - ingen stik

SKU 24606627 Raw Lumen: 4550 Effective Lumen: 3650

Approvals: EMC R10, CISPR 25

Viewangle: Combo