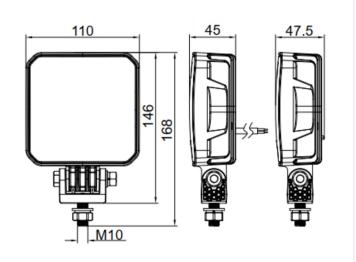

ns a nice surface even when exposed to wind and weather.

Although the lamp is constructed with a plastic housing, the ThermoPlast allows high performance and low weight. In addition, the lamp is equipped with thermal control that prevents overheating of the components. This way, you get the best combination of brightness and durability.

Choose between integrated DT connector or 50 cm cable without a connector.

# matronics.

Buy online at www.matronics.eu/24606627

#### Product overview

#### DT connector - No cable



SKU 24606629 Raw Lumen: 4550 Effective Lumen: 3650

Approvals: EMC R10, CISPR 25

Viewangle: Combo Voltage: 10-30V

### 50cm kabel - ingen stik



SKU 24606627 Raw Lumen: 4550 Effective Lumen: 3650

Approvals: EMC R10, CISPR 25

Viewangle: Combo

# Product pictures