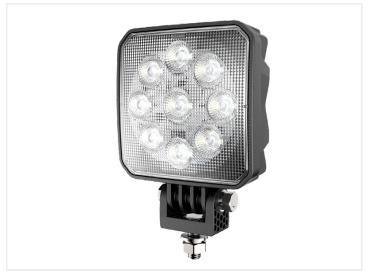

## Prolumo Work 36W - LED lamp in TermoPlast

Latest generation LED lamps in ThermoPlast, weather-resistant, high performance, lightweight. Options for DT connector or 50 cm cable. 4550 lumen

The latest generation of LED lamps constructed in ThermoPlast. Both the housing and the bracket are made of this material. This ensures that the lamp is not affected by weather conditions and maintains a nice surface even when exposed to wind and weather.

Although the lamp is constructed with a plastic housing, the ThermoPlast allows high performance and low weight. In addition, the lamp is equipped with thermal control that prevents overheating of the components. This way, you get the best combination of brightness and durability.

Choose between integrated DT connector or 50 cm cable without a connector.