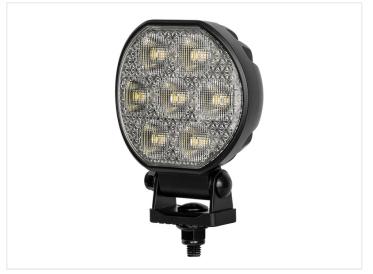

# Prolumo Work BASIC 31,5W Round - LED worklamp, E-approved

Round E-Approved reversing light with 21 powerful Osram LEDs. Wide viewangle.

Round E-approved LED lamp with 21 powerful Osram LEDs. Aluminum housing with durable powder coating and stainless steel brackets. The light color is 5700K, and the 90-degree optics provide good and broad light distribution.

## Prolumo Work BASIC 31,5W Round - LED worklamp, E-approved

SKU 24606621 LEDs: 21 x Osram (3030) LED

light scattering: 90°

Voltage: 10-80V (with surge protection)

Colortemperature: 5700K

Work temperature: -20°C to +50°C Consumtion (12V): 2,10 - 3,10A Consumtion (24V): 0,94 - 1,51A

Raw Lumen: 5126lm

Effective Lumen: 2374-3619lm Dimensions: 40.9 x 111.5 x 99.8mm