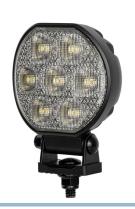

# Prolumo Work BASIC 31,5W Round - LED worklamp, E-approved

Round E-Approved reversing light with 21 powerful Osram LEDs. Wide viewangle.

Round E-approved LED lamp with 21 powerful Osram LEDs. Aluminum housing with durable powder coating and stainless steel brackets. The light color is 5700K, and the 90-degree optics provide good and broad light distribution.

## Prolumo Work BASIC 31,5W Round - LED worklamp, E-approved

SKU 24606621 LEDs: 21 x Osram (3030) LED

light scattering: 90°

Voltage: 10-80V (with surge protection)

Colortemperature: 5700K

Work temperature: -20°C to +50°C Consumtion (12V): 2,10 - 3,10A Consumtion (24V): 0,94 - 1,51A

Raw Lumen: 5126lm

Effective Lumen: 2374-3619lm Dimensions: 40.9 x 111.5 x 99.8mm