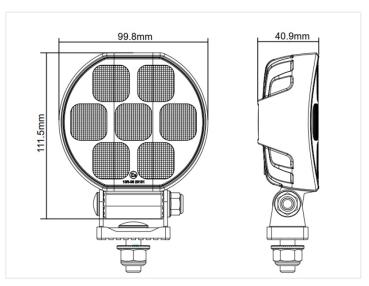

Raw Lumen: 5126lm

Effective Lumen: 2374-3619lm Dimensions: 40.9 x 111.5 x 99.8mm