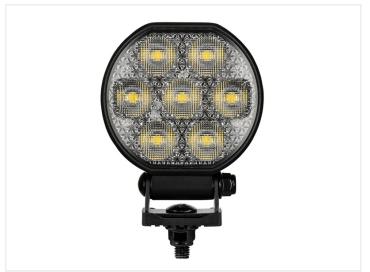

# Prolumo Work BASIC 31,5W Round - LED worklamp, E-approved

Round E-Approved reversing light with 21 powerful Osram LEDs. Wide viewangle.

Round E-approved LED lamp with 21 powerful Osram LEDs. Aluminum housing with durable powder coating and stainless steel brackets. The light color is 5700K, and the 90-degree optics provide good and broad light distribution.

## Prolumo Work BASIC 31,5W Round - LED worklamp, E-approved

SKU 24606621 LEDs: 21 x Osram (3030) LED

light scattering: 90°

Voltage: 10-80V (with surge protection)

Colortemperature: 5700K

Work temperature: -20°C to +50°C Consumtion (12V): 2,10 - 3,10A Consumtion (24V): 0,94 - 1,51A

Raw Lumen: 5126lm

Effective Lumen: 2374-3619lm Dimensions: 40.9 x 111.5 x 99.8mm