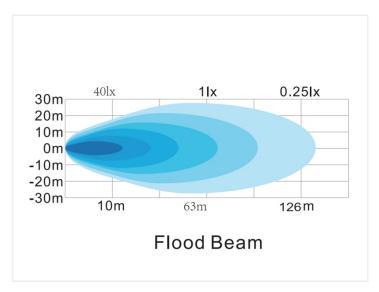

The E-approval covers use as reversing light (R148 + AR), but it is also suitable for many other purposes.

The lamp has a built-in thermal control that reduces light intensity in case of component overheating. This provides the best combination of brightness and durability. At its peak, it delivers 3619 effective lumens, and at its lowest, it is reduced to 2374 effective lumens.

Raw Lumen: 5126lm

Effective Lumen: 2374-3619lm Dimensions: 40.9 x 111.5 x 99.8mm