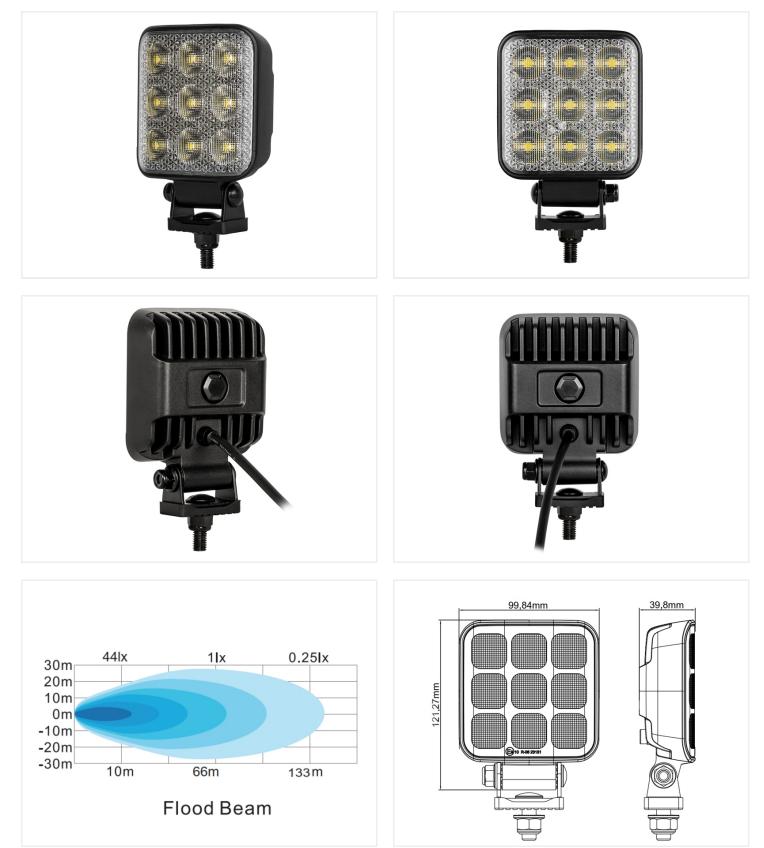

## Product overview

## Prolumo Work BASIC 40,5W - LED worklamp, E-approved

SKU 24606620 LEDs: 27 x Osram (3030) LED light scattering: 90° Voltage: 10-80V (with surge protection) Colortemperature: 5700K Work temperature: -20°C to +50°C Consumtion (12V): 2,57 - 3,89A Consumtion (24V): 1,12 - 1,86A Raw Lumen: 6591Im Effective Lumen: 2652-4200Im Dimensions: 39.8 x 121.27 x 99.84mm matronics.1

## Product pictures