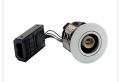

ics.11

Buy online at www.matronics.eu/606560

Designed for use with GU10 LED bulbs at a maximum of 7W - light sources must be purchased separately.

Easy to install, the downlight is equipped with screw legs and includes spring clips for mounting. This combination makes it especially suitable for gypsum, troldtekt, rockfon, and other types of acoustic ceilings.

Approved for direct installation in insulation. Comes with a pre-mounted junction box with double terminals, allowing for easy loop connections.

Can be used with 70°C wiring, but 90°C is required if the wire touches the lamp cylinder.

Installation depth: 68mm.

Diameter: 88mm. Cut-out size: 76mm.

IP44 - Resistant to moisture and water splashes on the front.

## Product overview

# Brushed steel



SKU 606560

#### Matte White



SKU 606561

## Black



SKU 606562

# Product pictures