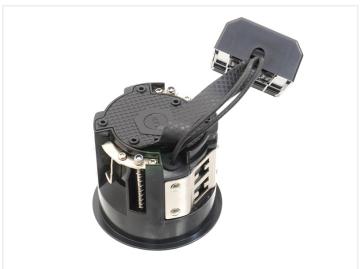

Approved for direct installation in insulation. Comes with a pre-mounted junction box with double terminals, allowing for easy loop connections.

Can be used with 70°C wiring, but 90°C is required if the wire touches the lamp cylinder.

Installation depth: 68mm.

Diameter: 88mm. Cut-out size: 76mm.

IP44 - Resistant to moisture and water splashes on the front.