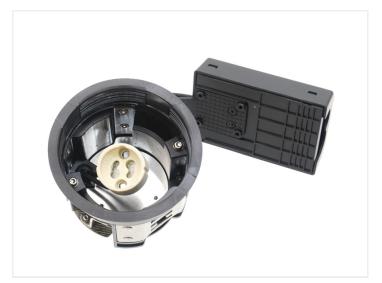

# Inno88 GUIO Downlight til isolering

GU10 Spotlight: 68mm height, use with GU10 LED and max 7W. Easy install. IP44. Approved for insulation.

GU10 Recessed Spotlight with only 68mm installation height and adjustable tilt up to 30 degrees.

Approved for direct installation in insulation. Comes with a pre-mounted junction box with double terminals, allowing for easy loop connections.

Can be used with 70°C wiring, but 90°C is required if the wire touches the lamp cylinder.

Installation depth: 68mm.

Diameter: 88mm. Cut-out size: 76mm.

IP44 - Resistant to moisture and water splashes on the front.