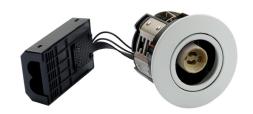

# Inno88 GUIO Downlight til isolering

GU10 Spotlight: 68mm height, use with GU10 LED and max 7W. Easy install. IP44. Approved for insulation.

GU10 Recessed Spotlight with only 68mm installation height and adjustable tilt up to 30 degrees.

matronics.11

Buy online at www.matronics.eu/606560

Designed for use with GU10 LED bulbs at a maximum of 7W - light sources must be purchased separately.

Easy to install, the downlight is equipped with screw legs and includes spring clips for mounting. This combination makes it especially suitable for gypsum, troldtekt, rockfon, and other types of acoustic ceilings.

Approved for direct installation in insulation. Comes with a pre-mounted junction box with double terminals, allowing for easy loop connections.

Can be used with 70°C wiring, but 90°C is required if the wire touches the lamp cylinder.

Installation depth: 68mm.

Diameter: 88mm. Cut-out size: 76mm.

IP44 - Resistant to moisture and water splashes on the front.