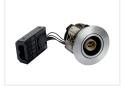

e tilt up to 30 degrees.

matronics.11

Buy online at www.matronics.eu/606560

Designed for use with GU10 LED bulbs at a maximum of 7W - light sources must be purchased separately.

Easy to install, the downlight is equipped with screw legs and includes spring clips for mounting. This combination makes it especially suitable for gypsum, troldtekt, rockfon, and other types of acoustic ceilings.

Approved for direct installation in insulation. Comes with a pre-mounted junction box with double terminals, allowing for easy loop connections.

Can be used with 70°C wiring, but 90°C is required if the wire touches the lamp cylinder.

Installation depth: 68mm.

Diameter: 88mm. Cut-out size: 76mm.

IP44 - Resistant to moisture and water splashes on the front.

## Product overview

# Brushed steel



SKU 606560

#### Matte White



SKU 606561

## Black



SKU 606562

# Product pictures