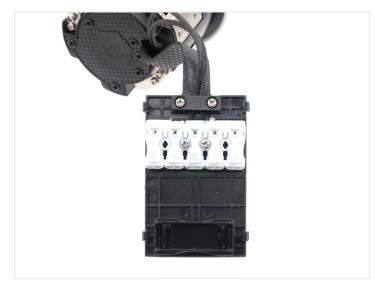

Approved for direct installation in insulation. Comes with a pre-mounted junction box with double terminals, allowing for easy loop connections.

Can be used with 70°C wiring, but 90°C is required if the wire touches the lamp cylinder.