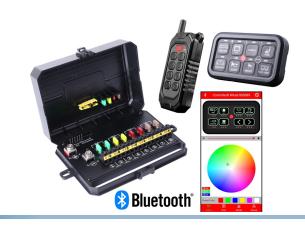

## Prolumo Commander G3, BT+RF remote 8 channel - 12-24V

Experience the ultimate in control with Prolumo Commander, a programmable control panel designed to control up to 8 devices individually or in groups, depending on your needs.

Experience the ultimate in control with Prolumo Commander, a programmable control panel designed to control up to 8 devices individually or in groups, depending on your needs. With 8 dedicated outputs, you can easily customize and control each device separately or synchronize them for joint function.

The control panel comes with a remote control that has adjustable RGB backlighting, so you can choose exactly the color that suits your style or situation. The remote control is connected by a 3.2 meter long cable, giving you the flexibility to place it where you want. For even more convenience, you can also control the devices via the included app, SwitchPanel, which supports both Android and Apple devices and allows for wireless control via Bluetooth.

All devices can be set in 3 different functions: On/off, push-on/momentary, and strobe function. For example, you can run work lights on group 1 on on/off. Marker lights in group 2 on strobe function. Horn in group 3 on push-on/momentary. The wireless remote has been coded together with the commander from the factory.