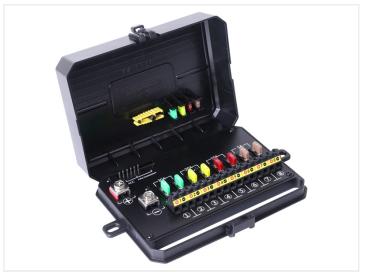

Experience the ultimate in control with Prolumo Commander, a programmable control panel designed to control up to 8 devices individually or in groups, depending on your needs. With 8 dedicated outputs, you can easily customize and control each device separately or synchronize them for joint function.

All devices can be set in 3 different functions: On/off, push-on/momentary, and strobe function. For example, you can run work lights on group 1 on on/off. Marker lights in group 2 on strobe function. Horn in group 3 on push-on/momentary. The wireless remote has been coded together with the commander from the factory.