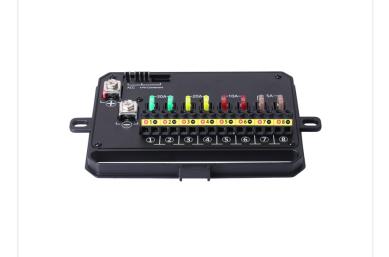

Group 1 and 2 = max 30 amp.

Group 3 and  $4 = \max 20$  amp.

Group 5 and  $6 = \max 10$  amp.

Group 7 and 8 = max 5 amp.

The Prolumo Commander is equipped with a direct input that makes it possible to control LED ramps or other additional lights via your vehicle's analogue main beam signal. It is compatible with both 12V and 24V systems and uses advanced MosFet/electronic relays for reliable operation. Safety is paramount with built-in protection against overheating, overload, short circuit and wrong polarity, ensuring trouble-free and safe use in all conditions.