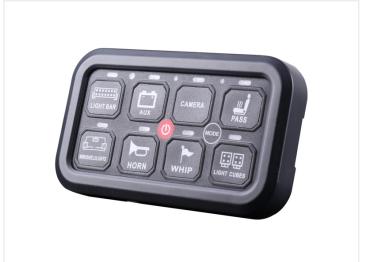

The control panel comes with a remote control that has adjustable RGB backlighting, so you can choose exactly the color that suits your style or situation. The remote control is connected by a 3.2 meter long cable, giving you the flexibility to place it where you want. For even more convenience, you can also control the devices via the included app, SwitchPanel, which supports both Android and Apple devices and allows for wireless control via Bluetooth.

All devices can be set in 3 different functions: On/off, push-on/momentary, and strobe function. For example, you can run work lights on group 1 on on/off. Marker lights in group 2 on strobe function. Horn in group 3 on push-on/momentary. The wireless remote has been coded together with the commander from the factory.