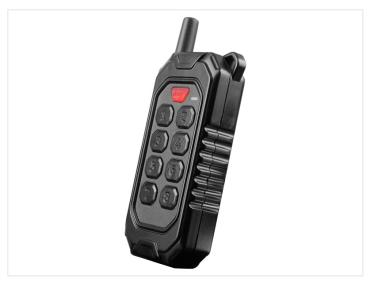

All devices can be set in 3 different functions: On/off, push-on/momentary, and strobe function. For example, you can run work lights on group 1 on on/off. Marker lights in group 2 on strobe function. Horn in group 3 on push-on/momentary. The wireless remote has been coded together with the commander from the factory.