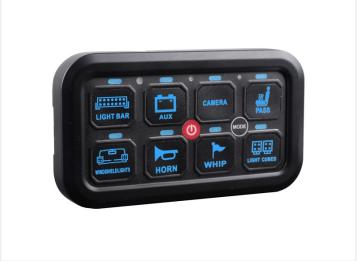

The control panel comes with a remote control that has adjustable RGB backlighting, so you can choose exactly the color that suits your style or situation. The remote control is connected by a 3.2 meter long cable, giving you the flexibility to place it where you want. For even more convenience, you can also control the devices via the included app, SwitchPanel, which supports both Android and Apple devices and allows for wireless control via Bluetooth.

All devices can be set in 3 different functions: On/off, push-on/momentary, and strobe function. For example, you can run work lights on group 1 on on/off. Marker lights in group 2 on strobe function. Horn in group 3 on push-on/momentary. The wireless remote has been coded together with the commander from the factory.