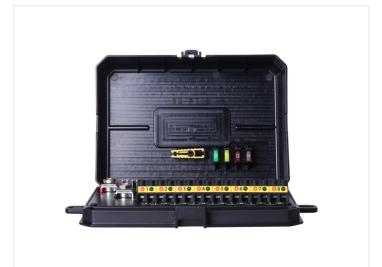

## Prolumo Commander G3, BT+RF remote 8 channel - 12-24V

Experience the ultimate in control with Prolumo Commander, a programmable control panel designed to control up to 8 devices individually or in groups, depending on your needs.

Experience the ultimate in control with Prolumo Commander, a programmable control panel designed to control up to 8 devices individually or in groups, depending on your needs. With 8 dedicated outputs, you can easily customize and control each device separately or synchronize them for joint function.

Group 1 and 2 = max 30 amp.

Group 3 and  $4 = \max 20$  amp.

Group 5 and  $6 = \max 10$  amp.

Group 7 and 8 = max 5 amp.

The Prolumo Commander is equipped with a direct input that makes it possible to control LED ramps or other additional lights via your vehicle's analogue main beam signal. It is compatible with both 12V and 24V systems and uses advanced MosFet/electronic relays for reliable operation. Safety is paramount with built-in protection against overheating, overload, short circuit and wrong polarity, ensuring trouble-free and safe use in all conditions.