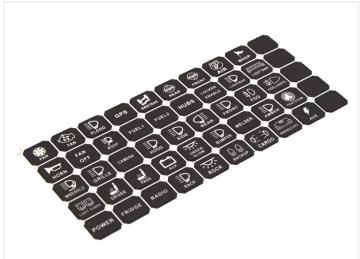

The control panel comes with a remote control that has adjustable RGB backlighting, so you can choose exactly the color that suits your style or situation. The remote control is connected by a 3.2 meter long cable, giving you the flexibility to place it where you want. For even more convenience, you can also control the devices via the included app, SwitchPanel, which supports both Android and Apple devices and allows for wireless control via Bluetooth.

All devices can be set in 3 different functions: On/off, push-on/momentary, and strobe function. For example, you can run work lights on group 1 on on/off. Marker lights in group 2 on strobe function. Horn in group 3 on push-on/momentary. The wireless remote has been coded together with the commander from the factory.