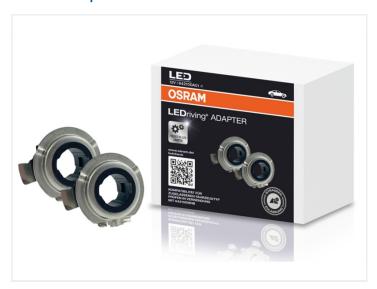

### Osram LEDriving H7 Adapter

This adapter ring is designed specifically for mounting the ECE-approved Osram Night Breaker LED H7 bulbs.

This adapter ring is designed specifically for mounting the ECE-approved Osram Night Breaker LED H7 bulbs. It ensures proper and safe installation necessary for optimal performance and legal use of these high-quality LED bulbs.

#### 6421ODAIO

SKU 129390