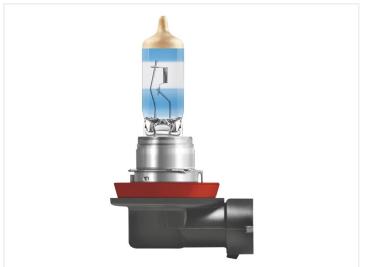

Additionally, they offer up to 150 meters more visibility and 20% whiter light. The bulb's window is cut with ultra-precise laser technology.

Compared to standard bulbs, the window in the blue filter is precisely cut (burned off), which is clearly visible on the beveled edges. This precision is not achievable with standard production methods.