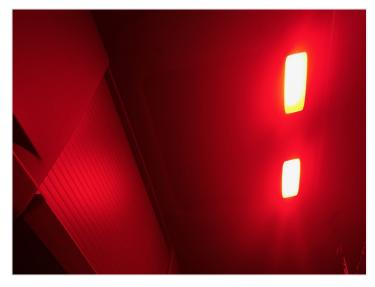

The original light source has neutral white and red light for night time, but with low brightness. Our light source illuminates 3-4 times more powerful red and about 2 times more powerful neutral white light.