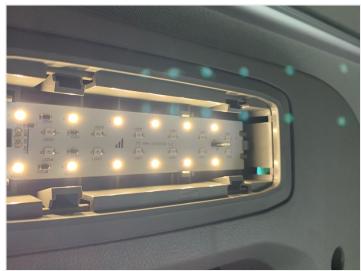

The original light source has neutral white and red light for night time, but with low brightness. Our light source illuminates 3-4 times more powerful red and about 2 times more powerful neutral white light.

#### Mounting

Installation is simple: the light source has the same plug pins and requires no changes in power or lamp. Remove the lamp, click out the original unit, and insert ours. Replacing the emitter only takes 2 minutes.