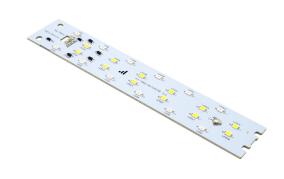

### MAN interior lamp emitter 2020+

Powerful LED emitter for TGS and TGX 2020's ceiling lamps, up to 4x brighter. Easy installation without changes.

Powerful LED light source that replaces the original light source in the interior ceiling lamps of TGS and TGX +2020.

The original light source has neutral white and red light for night time, but with low brightness. Our light source illuminates 3-4 times more powerful red and about 2 times more powerful neutral white light.

Our light source comes standard with neutral white and red light but can be manufactured in other colors upon request. Both colors can be switched.

#### Mounting

Installation is simple: the light source has the same plug pins and requires no changes in power or lamp. Remove the lamp, click out the original unit, and insert ours. Replacing the emitter only takes 2 minutes.

#### Specifications

| LEDs        | 2 x 12               |
|-------------|----------------------|
| Voltage     | 24V-30V DC           |
| Functions   | Dual color, dimmable |
| Consumption | 1W                   |