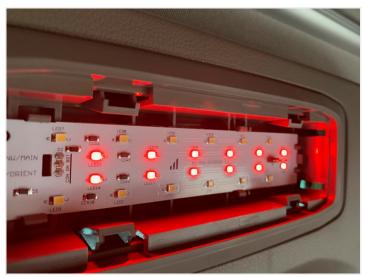

The original light source has neutral white and red light for night time, but with low brightness. Our light source illuminates 3-4 times more powerful red and about 2 times more powerful neutral white light.

Our light source comes standard with neutral white and red light but can be manufactured in other colors upon request. Both colors can be switched.