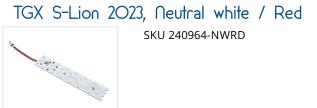

#### TGX S-Lion 2023

Notice that there are two variants of this lamp. Some lamps are deper, and the emitter has a longer connector. As this is a special connector, we have made this with a longer wire, that is pulled out of the lamp, and then connected to the original connector. The pins on this is 12mm from the backside, while the normal is 7mm.

# matronics.1

Buy online at www.matronics.eu/240965-NWRD