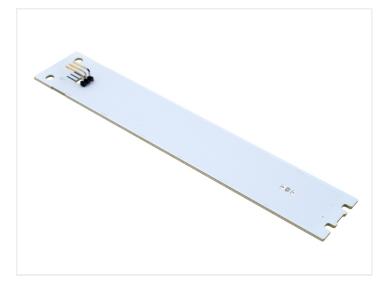

### MAN interior lamp emitter 2020+

Powerful LED emitter for TGS and TGX 2020's ceiling lamps, up to 4x brighter. Easy installation without changes.

Powerful LED light source that replaces the original light source in the interior ceiling lamps of TGS and TGX +2020.

#### TGS TGX, Neutral white / Red

SKU 240965-NWRD Dimensions: 160 x 30mm