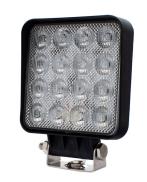

## Prolumo Work Basic 16W - LED Work lamp, Thermoplast + AMP

LED work lamp with 16 Samsung LEDs, 1800 lumens, 6000K, thermoplastic housing, wide light distribution

LED work lamp with powerful Samsung LEDs and cable with AMP connector. The lamp housing is made of thermoplastic, preventing surface corrosion and making it ideal for use in exposed areas.

The light output is 1800 lumens and the color temperature is 6000K. The optics provide wide light distribution suitable for work lighting. Includes stainless bracket and bolts and nuts for mounting.

Cable length is 15 cm with AMP Superseal installed, and also includes a matching AMP connector with an additional 30 cm of cable.