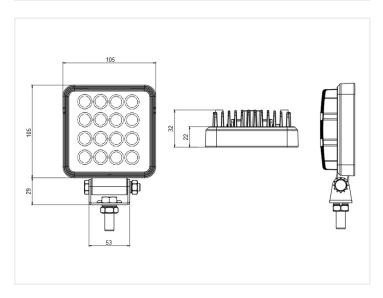

## Prolumo Work Basic 16W - LED Work lamp, Thermoplast + AMP

LED work lamp with 16 Samsung LEDs, 1800 lumens, 6000K, thermoplastic housing, wide light distribution

LED work lamp with powerful Samsung LEDs and cable with AMP connector. The lamp housing is made of thermoplastic, preventing surface corrosion and making it ideal for use in exposed areas.

The light output is 1800 lumens and the color temperature is 6000K. The optics provide wide light distribution suitable for work lighting. Includes stainless bracket and bolts and nuts for mounting.

Cable length is 15 cm with AMP Superseal installed, and also includes a matching AMP connector with an additional 30 cm of cable.