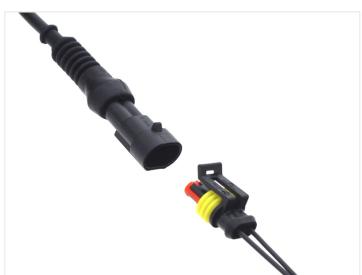

The light output is 1800 lumens and the color temperature is 6000K. The optics provide wide light distribution suitable for work lighting. Includes stainless bracket and bolts and nuts for mounting.

Cable length is 15 cm with AMP Superseal installed, and also includes a matching AMP connector with an additional 30 cm of cable.