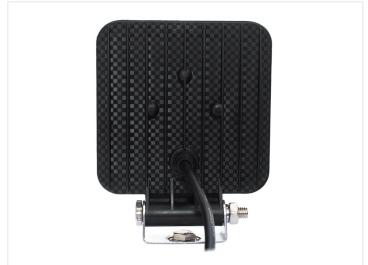

The light output is 1800 lumens and the color temperature is 6000K. The optics provide wide light distribution suitable for work lighting. Includes stainless bracket and bolts and nuts for mounting.

Cable length is 15 cm with AMP Superseal installed, and also includes a matching AMP connector with an additional 30 cm of cable.