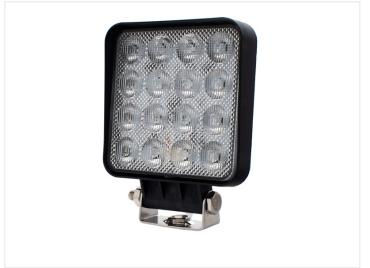

## Prolumo Work Basic 16W - LED Work lamp, Thermoplast + AMP

LED work lamp with 16 Samsung LEDs, 1800 lumens, 6000K, thermoplastic housing, wide light distribution

LED work lamp with powerful Samsung LEDs and cable with AMP connector. The lamp housing is made of thermoplastic, preventing surface corrosion and making it ideal for use in exposed areas.

The light output is 1800 lumens and the color temperature is 6000K. The optics provide wide light distribution suitable for work lighting. Includes stainless bracket and bolts and nuts for mounting.

Cable length is 15 cm with AMP Superseal installed, and also includes a matching AMP connector with an additional 30 cm of cable.