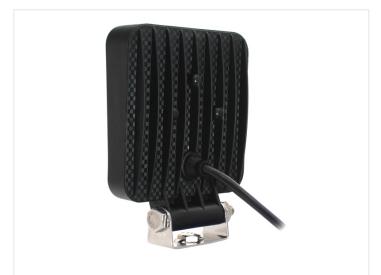

## Prolumo Work Basic 16W - LED Work lamp, Thermoplast + AMP

LED work lamp with 16 Samsung LEDs, 1800 lumens, 6000K, thermoplastic housing, wide light distribution

LED work lamp with powerful Samsung LEDs and cable with AMP connector. The lamp housing is made of thermoplastic, preventing surface corrosion and making it ideal for use in exposed areas.

The light output is 1800 lumens and the color temperature is 6000K. The optics provide wide light distribution suitable for work lighting. Includes stainless bracket and bolts and nuts for mounting.

Cable length is 15 cm with AMP Superseal installed, and also includes a matching AMP connector with an additional 30 cm of cable.