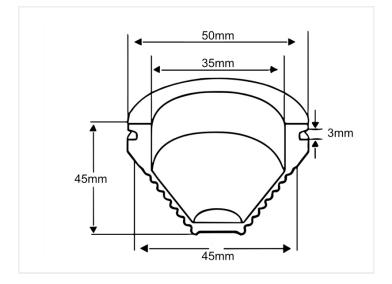

#### Rubber dust cap

If you need more space to, for example, fit an LED bulb in the light, we offer rubber dust caps for this task. The rubber dust caps measure 50mm, and fits in a 45mm hole.

At the moment, only our <u>H3 Retro LED bulb</u> fits.