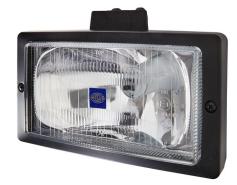

## Hella Jumbo 220 High-beam I2V / 24V

Classic Hella Jumbo 220 spotlight with H3 socket. Retro design in black plastic with versatile mounting options.

The classic Hella Jumbo 220 spotlight with H3 socket. The Hella Jumbo 220 is not just a lamp - it's an homage to old school. The angular design is a masterpiece that, with its retro-inspired form, evokes memories of past eras.

It is crafted in a timeless black plastic housing with a black decorative ring. Wherever you wish to mount your Hella Jumbo 220, it offers unparalleled versatility.

The decorative ring and reflector can be easily rotated. You can place it standing on the truck's roof, or hang it under the bumper for a more discreet installation. The possibilities are many, ensuring your vehicle looks fantastic from any angle.

The lamp has a reference of 37,5 and is E-approved.

Bulbs are NOT included with the lamp. Bracket, bolt, spring washer, and nut for mounting are included.

Ref.: 1FE 006 300-041