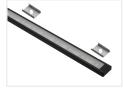

## Matronics Interior Lightbar (Sort) (Black), 100cm - 12V 16,0W - Warm white 3000K - Clearance 266

Completely assembled Matronics Interior Lightbar (Sort) (Black) 100cm length, with 12V Warm white 3000K LED strip.

matronics.1

Buy online at <u>www.matronics.eu/970000</u>

Data: Length: 100cm Watt: 16,0 Watt Color: Warm white 3000K Beam: 120 grader Light output: 2200 lumen Voltage: 12V

Product overview

Matronics Interior Lightbar (Sort) (Black), 100cm - 12V 16,0W - Warm white 3000K -Clearance 266