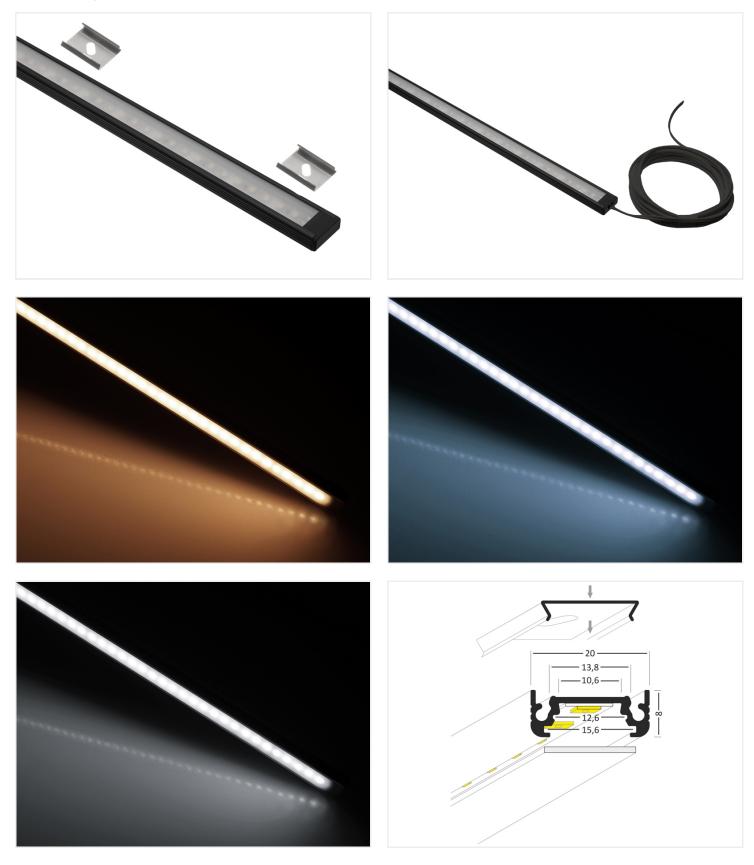

## Matronics Interior Lightbar (Sort) (Black), 100cm - 12V 16,0W - Warm white 3000K - Clearance 266

Completely assembled Matronics Interior Lightbar (Sort) (Black) 100cm length, with 12V Warm white 3000K LED strip.

matronics.1

Buy online at <u>www.matronics.eu/970000</u>

Data: Length: 100cm Watt: 16,0 Watt Color: Warm white 3000K Beam: 120 grader Light output: 2200 lumen Voltage: 12V

Product overview

Matronics Interior Lightbar (Sort) (Black), 100cm - 12V 16,0W - Warm white 3000K -Clearance 266