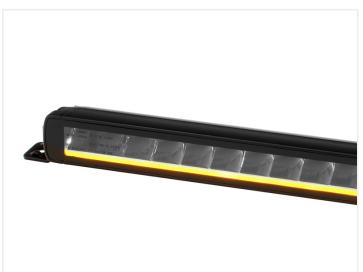

Prolumo SLIM are E-approved flat LED light bars with dual built-in LED position lights, illuminating the bottom of the bar in "neon effect". This allows you to switch between white and yellow position lights to match your vehicle perfectly.

Available in 25cm (45W) and 52cm (105W) with a long and sharp high beam. The lights come with both E-approved and NOT E-approved (Off-road/boost) high beams:

25cm E-approved light: 1579 effective lumen 25cm Off-road / boost light: 2703 effective lumen 52cm E-approved light: 3730 effective lumen