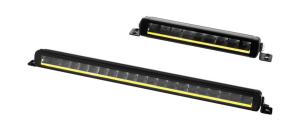

## Prolumo Bar SLIM - LED light bar, dual position-light

E-approved LED light bar available in 25cm and 52cm with dual-color position lights in "neon-effect". Switch between white and yellow position lights as needed.

Prolumo SLIM are E-approved flat LED light bars with dual built-in LED position lights, illuminating the bottom of the bar in "neon effect". This allows you to switch between white and yellow position lights to match your vehicle perfectly.

Available in 25cm (45W) and 52cm (105W) with a long and sharp high beam. The lights come with both E-approved and NOT E-approved (Off-road/boost) high beams:

25cm E-approved light: 1579 effective lumen 25cm Off-road / boost light: 2703 effective lumen 52cm E-approved light: 3730 effective lumen