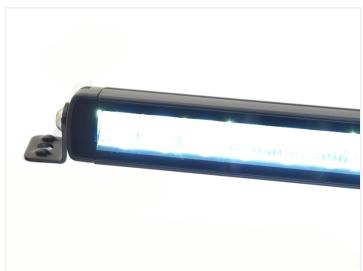

Prolumo SLIM are E-approved flat LED light bars with dual built-in LED position lights, illuminating the bottom of the bar in "neon effect". This allows you to switch between white and yellow position lights to match your vehicle perfectly.

Black: Minus / -Red: High-beam

White: White position-lightYellow: Yellow position-light