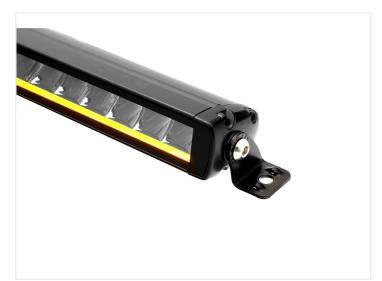

The front glass is scratch-resistant and unbreakable, and the light housing is made of powder-coated aluminum for a sleek design and good cooling.

Stainless steel brackets and the included. DT Deutsch connector ensures easy installation.

Black: Minus / -Red: High-beam

White: White position-lightYellow: Yellow position-light