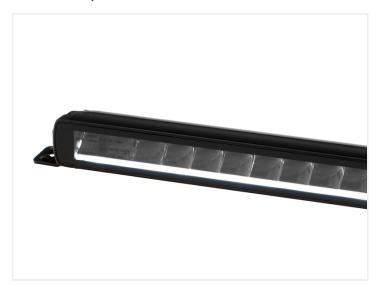

The front glass is scratch-resistant and unbreakable, and the light housing is made of powder-coated aluminum for a sleek design and good cooling.

Stainless steel brackets and the included. DT Deutsch connector ensures easy installation.

Black: Minus / -Red: High-beam

White: White position-lightYellow: Yellow position-light