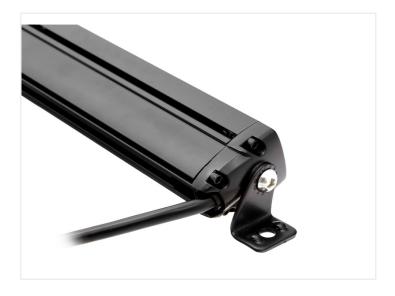

The front glass is scratch-resistant and unbreakable, and the light housing is made of powder-coated aluminum for a sleek design and good cooling.

Stainless steel brackets and the included. DT Deutsch connector ensures easy installation.