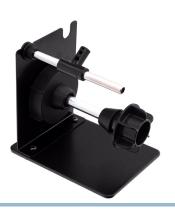

# Soldertin spool holder

Smart and practical solder holder that keeps your workspace tidy and reduces waste. Capacity up to 1 kg, ideal for both hobbyists and professionals.

Smart and practical solder holder that ensures your workspace remains organized and tidy while effectively reducing solder waste.

Fits  $\emptyset 0.5$  to 2.0mm solder tin, and with a capacity for a solder roll of up to 1 kg, it is ideal for both hobbyists and professionals who want a reliable and easy-to-use solution.

A ball-bearing in the axle makes the spool turn smooth and easily, and the weight of the base ensures stability on the table.

## Complete holder

SKU 505167

Accessory, Adapter for ELSOLD spool (30mm)

SKU 505167-A