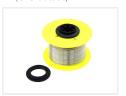

## Adapter for ELSOLD spool (30mm)

A simple set of 3D-printed adapter rings, allowing the use of the spool holder with ELSOLD rolls that have a 30mm inner diameter.

## Complete holder

SKU 505167

Accessory, Adapter for ELSOLD spool (30mm)

SKU 505167-A