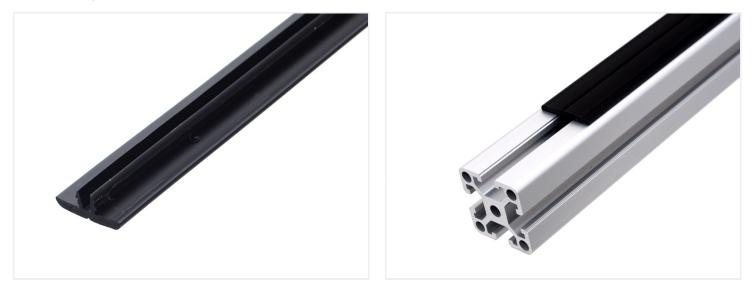

# Serie 30 & 40 - Sliding and protection cover (32 x 4mm)

Flat plastic profile that fits in to series 30 and 40 profiles 8mm track, and which protects the surface from wear.

Flat plastic profile that fits into the 8mm grooves of Series 30 and 40 profiles, protecting the surface from wear.

The profile is secured with a rubber mallet or similar tool and stays firmly in place afterward. Note that the plastic profile is 32mm, which means it will protrude 1mm past the edge of a 3030 profile.