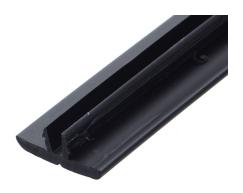

# Serie 30 & 40 - Sliding and protection cover (32 x 4mm)

Flat plastic profile that fits in to series 30 and 40 profiles 8mm track, and which protects the surface from wear.

Flat plastic profile that fits into the 8mm grooves of Series 30 and 40 profiles, protecting the surface from wear.

The profile is secured with a rubber mallet or similar tool and stays firmly in place afterward. Note that the plastic profile is 32mm, which means it will protrude 1mm past the edge of a 3030 profile.