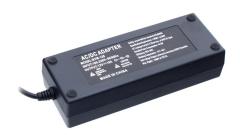

### 23OV to 12V DC Motor transformer

12V transformer on 120W specifically for motors such as DC-gear motors and actuators.

## matronics.1

Buy online at <u>www.matronics.eu/503440</u>

12V DC motor transformer on 120W that is very suitable for motors, such as DC-gear motors and actuators. It has a solid construction and reminds you of a PC charger. The transformer is connected to 230V on the input and it sends 12V DC out on the output.