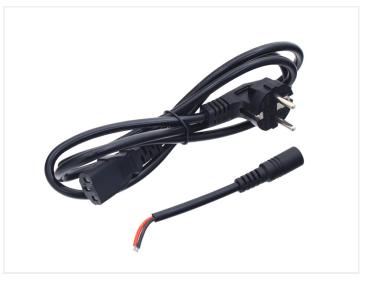

Although the transformer is suitable for motors, it can also be used for, for example, LED strips.

There is a 230V plug and DC plug for /- included