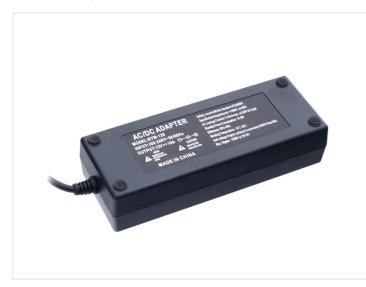

### 23OV to 12V DC Motor transformer

12V transformer on 120W specifically for motors such as DC-gear motors and actuators.

## matronics.1

Buy online at <u>www.matronics.eu/503440</u>

12V DC motor transformer on 120W that is very suitable for motors, such as DC-gear motors and actuators. It has a solid construction and reminds you of a PC charger. The transformer is connected to 230V on the input and it sends 12V DC out on the output.