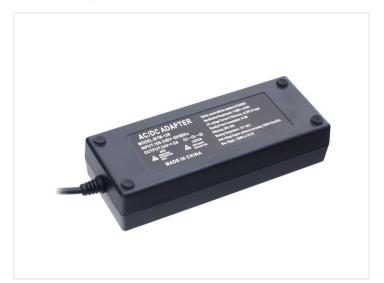

### 23OV to 24V DC Motor transformer

24V transformer on 120W specifically for motors such as DC-gear motors and actuators.

24V DC motor transformer on 120W that is very suitable for motors, such as DC-gear motors and actuators. It has a solid construction and reminds you of a PC charger. The transformer is connected to 230V on the input and it sends 24V DC out on the output.

#### 23OV to 24V DC Motor transformer

SKU 504440