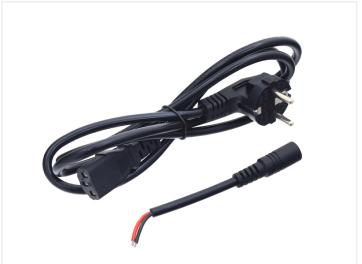

Although the transformer is suitable for motors, it can also be used for, for example, LED strips.

There is a 230V plug and DC plug for /- included