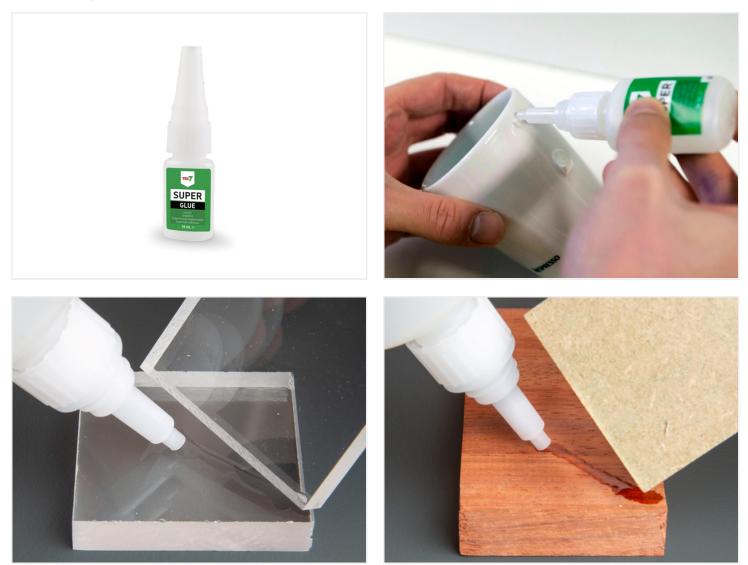

## Tec7 Super Glue IOml tube

Very strong glue by Tec7 for use on many different surfaces

Very strong super glue, that can be used on many different surfaces, such as (except for P.E and P.P), rubbers, glass, plexiglass, keramik, wood, leather, metal etc.

Super is a cyanoacrylate-based quick adhesive. It can resist temperatures of -  $30^{\circ}$ C up to +  $100^{\circ}$ C.

Make sure to only use it on clean, dry, grease- and dust-fre surfaces. The thinner the adhesive layer, the stronger the hold. Press firmly together for a few seconds.