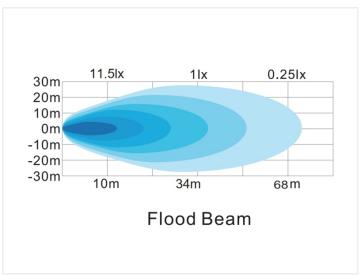

## Prolumo Work SuperFlat LED work-lamp, Flood IO-3OV 29OO Im

SKU 24606607 LEDs: 23 x 1,5W LED light scattering: 90° Voltage: 10-30V

Colortemperature: 6500K

Consumtion (12V): 1,55A

Work temperature: -20°C to +50°C

Consumtion (24V): 0,87A Raw Lumen: 2900lm Effective Lumen: 1384lm Dimensions: 45 x 15 x 90mm