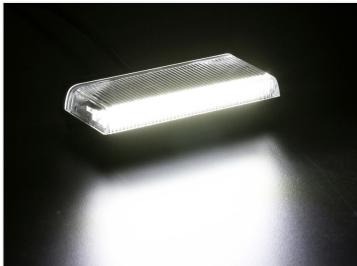

# Prolumo Work SuperFlat LED work-lamp, Flood IO-30V 2900 Im

Super flat LED lamp. It can be used, for example as a work lamp or as an extra reverse light.

A super flat LED lamp can be used for work-light or extra reversing light. With its very flat design, it can be placed in many places, where there is not a lot of space and where you almost will not be able to see it. Nevertheless, it has a very high light output with its 2900 raw lumen.

Consumtion (24V): 0,87A Raw Lumen: 2900lm Effective Lumen: 1384lm Dimensions: 45 x 15 x 90mm