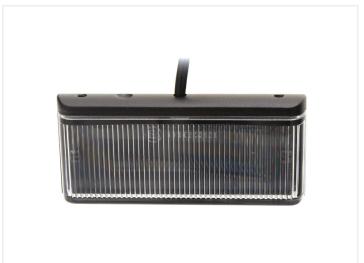

# Prolumo Work SuperFlat LED work-lamp, Flood IO-30V 2900 Im

Super flat LED lamp. It can be used, for example as a work lamp or as an extra reverse light.

A super flat LED lamp can be used for work-light or extra reversing light. With its very flat design, it can be placed in many places, where there is not a lot of space and where you almost will not be able to see it. Nevertheless, it has a very high light output with its 2900 raw lumen.

Light color: 6500K Wire length: 50cm

Very simple mounting with the included bracket, tape, bolts and screws.