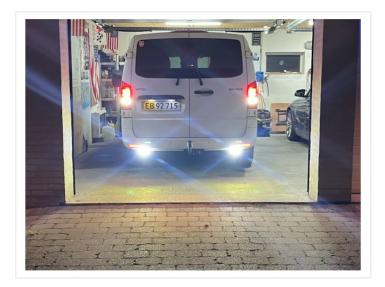

# Prolumo Work SuperFlat LED work-lamp, Flood IO-30V 2900 Im

Super flat LED lamp. It can be used, for example as a work lamp or as an extra reverse light.

A super flat LED lamp can be used for work-light or extra reversing light. With its very flat design, it can be placed in many places, where there is not a lot of space and where you almost will not be able to see it. Nevertheless, it has a very high light output with its 2900 raw lumen.

### Product pictures