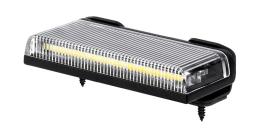

# Prolumo Work SuperFlat LED work-lamp, Flood IO-30V 2900 Im

Super flat LED lamp. It can be used, for example as a work lamp or as an extra reverse light.

A super flat LED lamp can be used for work-light or extra reversing light. With its very flat design, it can be placed in many places, where there is not a lot of space and where you almost will not be able to see it. Nevertheless, it has a very high light output with its 2900 raw lumen.

Light color: 6500K Wire length: 50cm

Very simple mounting with the included bracket, tape, bolts and screws.

## Prolumo Work SuperFlat LED work-lamp, Flood IO-3OV 29OO Im

SKU 24606607 LEDs: 23 x 1,5W LED light scattering: 90° Voltage: 10-30V

Colortemperature: 6500K

Consumtion (12V): 1,55A

Work temperature: -20°C to +50°C

Consumtion (24V): 0,87A Raw Lumen: 2900lm Effective Lumen: 1384lm Dimensions: 45 x 15 x 90mm