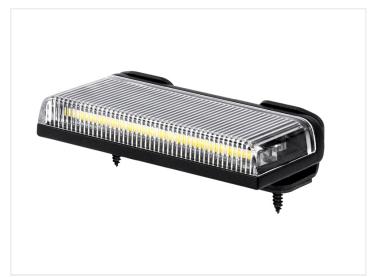

# Prolumo Work SuperFlat LED work-lamp, Flood IO-30V 2900 Im

Super flat LED lamp. It can be used, for example as a work lamp or as an extra reverse light.

A super flat LED lamp can be used for work-light or extra reversing light. With its very flat design, it can be placed in many places, where there is not a lot of space and where you almost will not be able to see it. Nevertheless, it has a very high light output with its 2900 raw lumen.

Light color: 6500K Wire length: 50cm

Very simple mounting with the included bracket, tape, bolts and screws.

## Prolumo Work SuperFlat LED work-lamp, Flood IO-3OV 29OO Im

SKU 24606607 LEDs: 23 x 1,5W LED light scattering: 90° Voltage: 10-30V

Colortemperature: 6500K

Consumtion (12V): 1,55A

Work temperature: -20°C to +50°C

Consumtion (24V): 0,87A Raw Lumen: 2900lm Effective Lumen: 1384lm Dimensions: 45 x 15 x 90mm