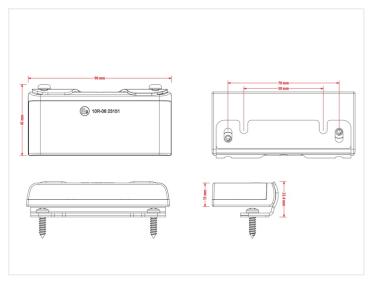

Consumtion (24V): 0,87A Raw Lumen: 2900lm Effective Lumen: 1384lm Dimensions: 45 x 15 x 90mm