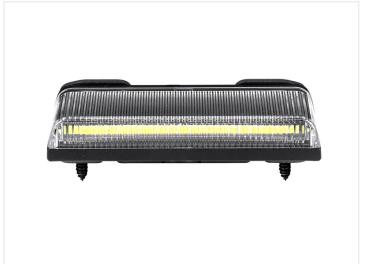

# Prolumo Work SuperFlat LED work-lamp, Flood IO-30V 2900 Im

Super flat LED lamp. It can be used, for example as a work lamp or as an extra reverse light.

A super flat LED lamp can be used for work-light or extra reversing light. With its very flat design, it can be placed in many places, where there is not a lot of space and where you almost will not be able to see it. Nevertheless, it has a very high light output with its 2900 raw lumen.

Light color: 6500K Wire length: 50cm

Very simple mounting with the included bracket, tape, bolts and screws.

## Prolumo Work SuperFlat LED work-lamp, Flood IO-3OV 29OO Im

SKU 24606607 LEDs: 23 x 1,5W LED light scattering: 90° Voltage: 10-30V

Colortemperature: 6500K

Consumtion (12V): 1,55A

Work temperature: -20°C to +50°C

Consumtion (24V): 0,87A Raw Lumen: 2900lm Effective Lumen: 1384lm Dimensions: 45 x 15 x 90mm