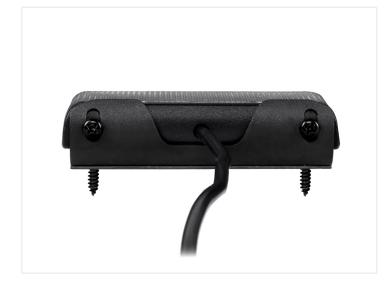

The lamp is only R10-approved (EMC) and is therefore not approved for a specific purpose. The wires should be connected as follows:

Red: + / PlusBlack: - / Minus

Produced in black-colored aluminum with a plastic front.

Light color: 6500K Wire length: 50cm

Very simple mounting with the included bracket, tape, bolts and screws.