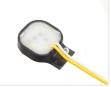

## Top-lamp Scania 142 "look-a-like"

Old school Scania 142 / 2- series "look-a-like" top lamp. Available with different colored glass, and LED emitters.

Total old-school top-lamp in the best Scania 142 "look-a-like" style. Available with red and clear, red and orange, and clear and clear glass respectively. The lamps are sold individually.

The glasses can easily be switched from side to side, and you will not have to buy a right and left version. Untidy the 2 screws at the top of the lamp and you will get access to both glass and bulb.

There is a 10W BA15S bulb included, that is installed in the lamp, but it is very easy to mount our own LED emitters.