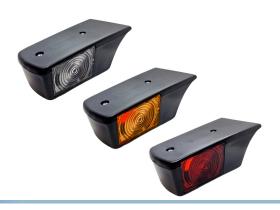

## Top-lamp Scania 142 "look-a-like"

Old school Scania 142 / 2- series "look-a-like" top lamp. Available with different colored glass, and LED emitters.

Total old-school top-lamp in the best Scania 142 "look-a-like" style. Available with red and clear, red and orange, and clear and clear glass respectively. The lamps are sold individually.

The glasses can easily be switched from side to side, and you will not have to buy a right and left version. Untidy the 2 screws at the top of the lamp and you will get access to both glass and bulb.

There is a 10W BA15S bulb included, that is installed in the lamp, but it is very easy to mount our own LED emitters.