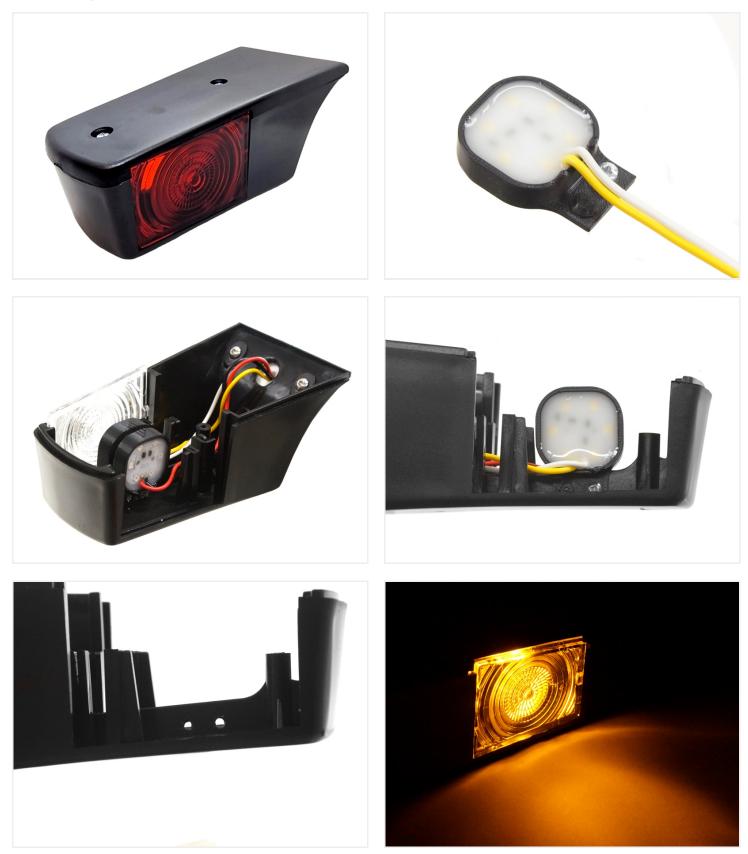

## Top-lamp Scania 142 "look-a-like"

Old school Scania 142 / 2- series "look-a-like" top lamp. Available with different colored glass, and LED emitters.

Total old-school top-lamp in the best Scania 142 "look-a-like" style. Available with red and clear, red and orange, and clear and clear glass respectively. The lamps are sold individually.

The glasses can easily be switched from side to side, and you will not have to buy a right and left version. Untidy the 2 screws at the top of the lamp and you will get access to both glass and bulb.

There is a 10W BA15S bulb included, that is installed in the lamp, but it is very easy to mount our own LED emitters.

### LED emitters

The Matronics LED emitter is fastened inside the lamp with a screw, and can be mounted on both sides. Typically you would mount a red to the rear, and a dual color xenon white / yellow forward. With a Dual Color US light controller, it is also easy to use this as an indicator. With a DC rear light controller, you can use it as positionlight, brakelight, and yellow indicator.

#### YOU WILL NEED 2 EMITTERS FOR 1 LAMP

The emitter is mounted by drilling 2 holes, and fastening the emitter with the included screw. The wires are 1 meter long, and easily reach outside the lamp.