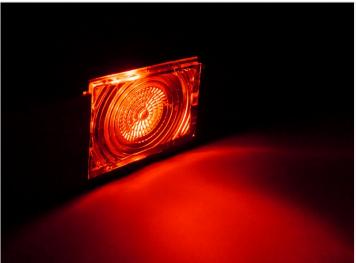

## Top-lamp Scania 142 "look-a-like"

Old school Scania 142 / 2- series "look-a-like" top lamp. Available with different colored glass, and LED emitters.

Total old-school top-lamp in the best Scania 142 "look-a-like" style. Available with red and clear, red and orange, and clear and clear glass respectively. The lamps are sold individually.

### LED emitters

The Matronics LED emitter is fastened inside the lamp with a screw, and can be mounted on both sides. Typically you would mount a red to the rear, and a dual color xenon white / yellow forward. With a Dual Color US light controller, it is also easy to use this as an indicator. With a DC rear light controller, you can use it as positionlight, brakelight, and yellow indicator.

## 24V LED emitter, Red

24V LED emitter, Golden yellow

SKU 24608445-GY

SKU 24608445-RD