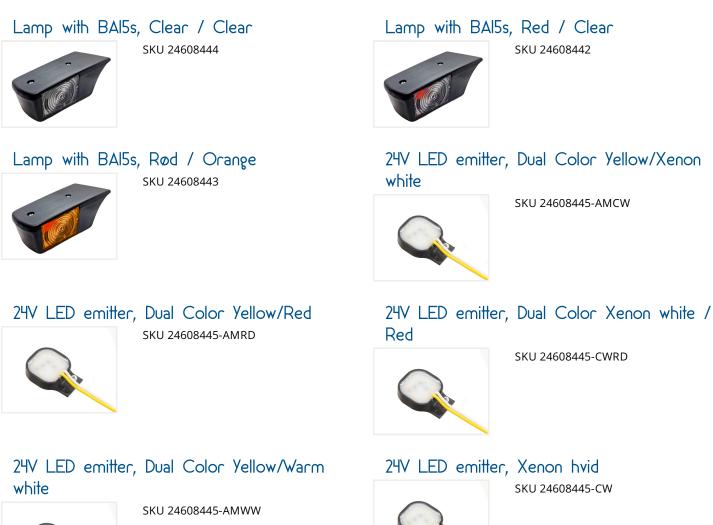

## Product overview

24V LED emitter, Yellow

SKU 24608445-AM

24V LED emitter, Warm white

SKU 24608445-WW

## 24V LED emitter, Red

24V LED emitter, Golden yellow

SKU 24608445-GY

SKU 24608445-RD