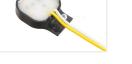

## Top-lamp Scania 142 "look-a-like"

Old school Scania 142 / 2- series "look-a-like" top lamp. Available with different colored glass, and LED emitters.

Total old-school top-lamp in the best Scania 142 "look-a-like" style. Available with red and clear, red and orange, and clear and clear glass respectively. The lamps are sold individually.

The glasses can easily be switched from side to side, and you will not have to buy a right and left version. Untidy the 2 screws at the top of the lamp and you will get access to both glass and bulb.

There is a 10W BA15S bulb included, that is installed in the lamp, but it is very easy to mount our own LED emitters.