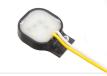

## Top-lamp Scania 142 "look-a-like"

Old school Scania 142 / 2- series "look-a-like" top lamp. Available with different colored glass, and LED emitters.

Total old-school top-lamp in the best Scania 142 "look-a-like" style. Available with red and clear, red and orange, and clear and clear glass respectively. The lamps are sold individually.

The glasses can easily be switched from side to side, and you will not have to buy a right and left version. Untidy the 2 screws at the top of the lamp and you will get access to both glass and bulb.

There is a 10W BA15S bulb included, that is installed in the lamp, but it is very easy to mount our own LED emitters.