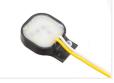

## Top-lamp Scania 142 "look-a-like"

Old school Scania 142 / 2- series "look-a-like" top lamp. Available with different colored glass, and LED emitters.

Total old-school top-lamp in the best Scania 142 "look-a-like" style. Available with red and clear, red and orange, and clear and clear glass respectively. The lamps are sold individually.

The glasses can easily be switched from side to side, and you will not have to buy a right and left version. Untidy the 2 screws at the top of the lamp and you will get access to both glass and bulb.

There is a 10W BA15S bulb included, that is installed in the lamp, but it is very easy to mount our own LED emitters.