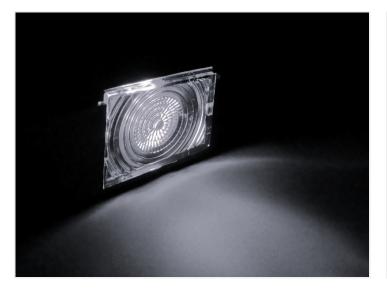

### LED emitters

The Matronics LED emitter is fastened inside the lamp with a screw, and can be mounted on both sides. Typically you would mount a red to the rear, and a dual color xenon white / yellow forward. With a Dual Color US light controller, it is also easy to use this as an indicator. With a DC rear light controller, you can use it as positionlight, brakelight, and yellow indicator.

## Connecting LED emitters

For the DC emitters with 2 wires, you swap plus and minus to change colors. Connect the yellow wire to plus, and it lights up yellow.