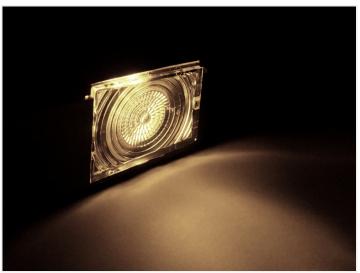

## Top-lamp Scania 142 "look-a-like"

Old school Scania 142 / 2- series "look-a-like" top lamp. Available with different colored glass, and LED emitters.

Total old-school top-lamp in the best Scania 142 "look-a-like" style. Available with red and clear, red and orange, and clear and clear glass respectively. The lamps are sold individually.

### LED emitters

The Matronics LED emitter is fastened inside the lamp with a screw, and can be mounted on both sides. Typically you would mount a red to the rear, and a dual color xenon white / yellow forward. With a Dual Color US light controller, it is also easy to use this as an indicator. With a DC rear light controller, you can use it as positionlight, brakelight, and yellow indicator.

## Product overview

24V LED emitter, Yellow

SKU 24608445-AM

24V LED emitter, Warm white

SKU 24608445-WW