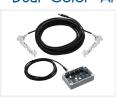

#### Dual color + flash

Standard strobecolor is yellow, but it can be customized to eg. blue or white for special purpose vehicles.

There is 6 meter cable on the emitter with M8 connectors, that can be connected to the included controller. The controller manages the two colors, and automatically turn them off when you enable the strobe light.

The controller itself has 3 meter wire and has 5 wires:

- Gray: Ground (-)
- White: Plus (+)
- Blue: Yellow DRL(+)
- Brown: Flash(+)
- Black: Greeting(+)