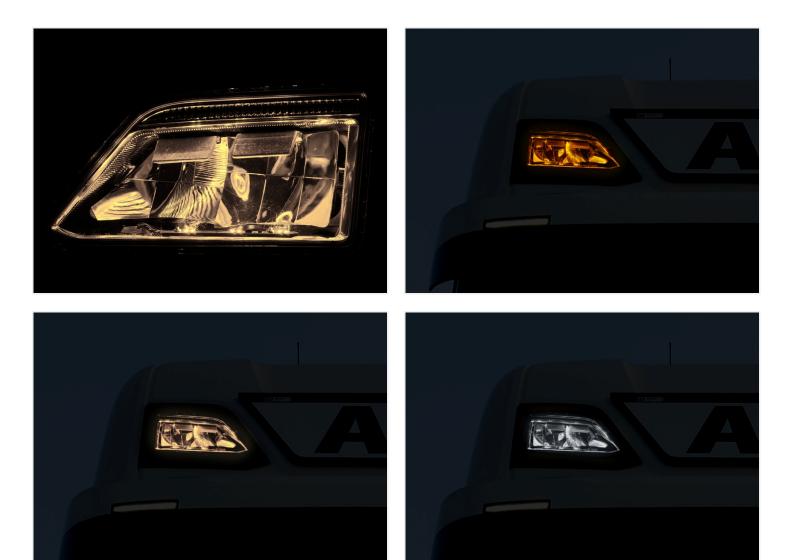

The included spacers must be placed in between the original emitter and our emitters, and then you use the screws to fasten everything together.

The wires is then feed through the lamp, this can be done with a hole, or you can feed the wire through one the valve holes on the backside.

## matronics.1

Buy online at <u>www.matronics.eu/240884-AMCW</u>

### Product overview

#### Yellow



SKU 240884-AM

#### Warm white



SKU 240884-WW



Dual Color Amber / Xenon White + Strobe SKU 240917-AM

#### Xenon white



#### Golden yellow



SKU 240884-GY

SKU 240884-CW

### Dual Color Amber / Warm White + Strobe



SKU 240917-WWAMAM

#### Dual Color Yellow / Xenon White



SKU 240884-AMCW

## Surcharge, Special color



SKU 609997

#### Dual Color Yellow / Warm White





## Product pictures