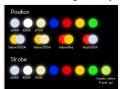

### Product overview

#### Yellow

SKU 240884-AM

#### Warm white

SKU 240884-WW

Dual Color Amber / Xenon White + Strobe SKU 240917-AM

#### Xenon white

#### Golden yellow

SKU 240884-GY

SKU 240884-CW

### Dual Color Amber / Warm White + Strobe

SKU 240917-WWAMAM

#### Dual Color Yellow / Xenon White

SKU 240884-AMCW

#### Dual Color Yellow / Warm White