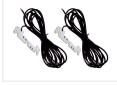

#### Dual color + flash

Standard strobecolor is yellow, but it can be customized to eg. blue or white for special purpose vehicles.

There is 6 meter cable on the emitter with M8 connectors, that can be connected to the included controller. The controller manages the two colors, and automatically turn them off when you enable the strobe light.

The controller itself has 3 meter wire and has 5 wires:

- Gray: Ground (-)
- White: Plus (+)
- Blue: Yellow DRL(+)
- Brown: Flash(+)
- Black: Greeting(+)

#### Mounting

The lamp is easily opened, by removing all the screws on the backside of the heat sink.

The original emitter must stay, but the screws holding it must be removed. The included spacers must be placed in between the original emitter and our emitters, and then you use the screws to fasten everything together.

The wires is then feed through the lamp, this can be done with a hole, or you can feed the wire through one the valve holes on the backside.