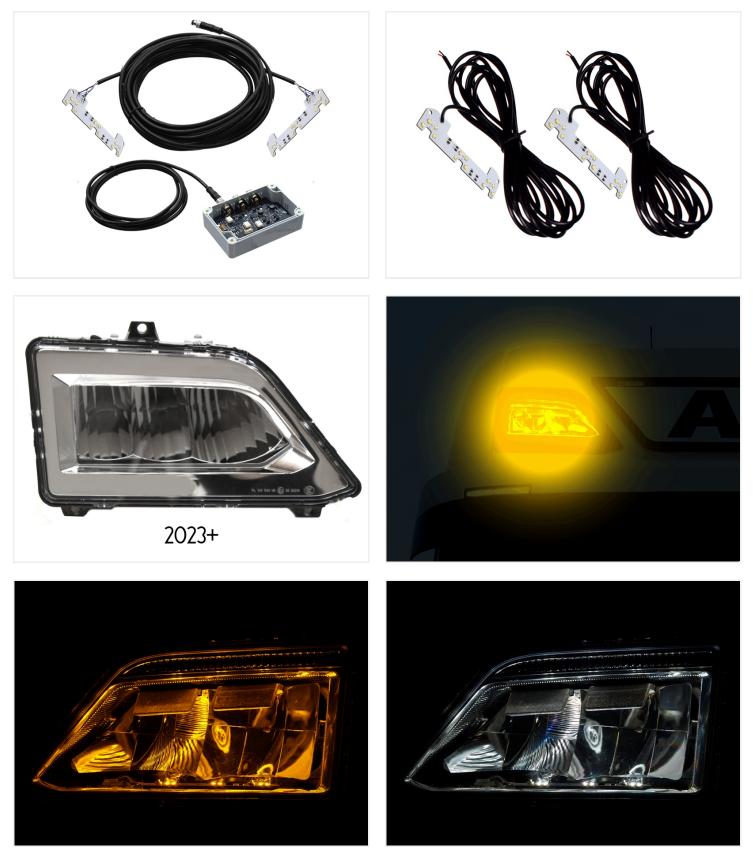

# Additional position light for Scania LED Top High beam 2023+

LED emitter for position light, that fits in to the top high beam on Scania trucks 2023+. Available with single and dual color as well as strobe.

LED emitter for position light, that fits in to the top high beam on Scania trucks from 2023+. Is mounted on top of the existing emitter, where it lights up all of the reflector.

The emitter is available with single color, dual color as well as with strobe / warning light. Emitters with strobe has 3 high power LEDs

### Product overview

#### Yellow

SKU 240884-AM

#### Warm white

SKU 240884-WW

Dual Color Amber / Xenon White + Strobe SKU 240917-AM

#### Xenon white

#### Golden yellow

SKU 240884-GY

SKU 240884-CW

### Dual Color Amber / Warm White + Strobe

SKU 240917-WWAMAM

#### Dual Color Yellow / Xenon White

SKU 240884-AMCW

#### Dual Color Yellow / Warm White