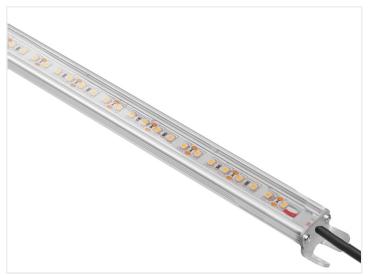

## Matronics IP65 Lightbar (Anodiseret hjørne) (Anodized corner), IOOcm - I2V I2,OW - Neutral white 4000K - Clearance 230

Completely assembled Matronics IP65 Lightbar (Anodiseret hjørne) (Anodized corner) 100cm length, with 12V Neutral white 4000K LED strip.

Completely assembled Matronics IP65 Lightbar (Anodiseret hjørne) (Anodized corner) 100cm length, with 12V Neutral white 4000K LED strip.

You can find more description about this product on the product page.