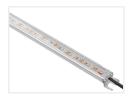

## Matronics IP65 Lightbar (Anodiseret hjørne) (Anodized corner), IOOcm - I2V I2,OW - Neutral white 4000K - Clearance 230

Completely assembled Matronics IP65 Lightbar (Anodiseret hjørne) (Anodized corner) 100cm length, with 12V Neutral white 4000K LED strip.

Completely assembled Matronics IP65 Lightbar (Anodiseret hjørne) (Anodized corner) 100cm length, with 12V Neutral white 4000K LED strip.

You can find more description about this product on the product page.