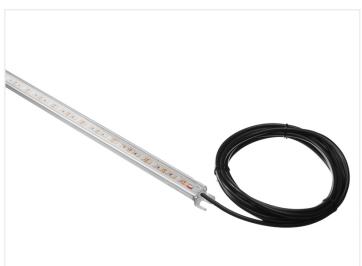

## Matronics IP65 Lightbar (Anodiseret hjørne) (Anodized corner), IOOcm - I2V I2,OW - Neutral white 4000K - Clearance 230

Completely assembled Matronics IP65 Lightbar (Anodiseret hjørne) (Anodized corner) 100cm length, with 12V Neutral white 4000K LED strip.

Completely assembled Matronics IP65 Lightbar (Anodiseret hjørne) (Anodized corner) 100cm length, with 12V Neutral white 4000K LED strip.

You can find more description about this product on the product page.