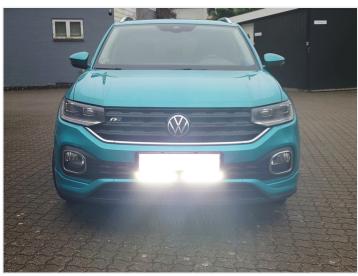

### Strands Nuuk E-line DUO licenseplate LED bar - 95W

Strands Nuuk E-line DUO license plate frame with built-in high beam bars for a discreet solution.

The Strands Nuuk E-line DUO is a license plate frame with built-in high beam bars that provide powerful long-range lighting on the road. This way, you achieve a very discreet solution and avoid drilling holes for the high beams on your car by simply replacing the current license plate frame.

The total consumption is 95W, producing 9,200 theoretical lumens. Each has a reference of 20, giving a total reference value of 40.

Included are mounting brackets and a pre-attached 3-pole DT wiring harness with a corresponding counterpart, making installation very simple. There is a built-in work relay in the LED bar, so you only need to connect as shown below:

1 LUX @ m: 408 meter