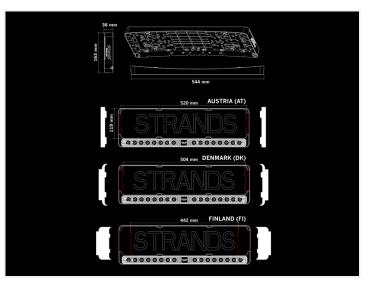

The LED bar is split in the middle, so it is classified as 2 separate lights, each with its own E-approval, to meet Danish regulations requiring pairwise mounting of high beams.

The license plate frame fits license plates from Denmark, Austria, and Finland.