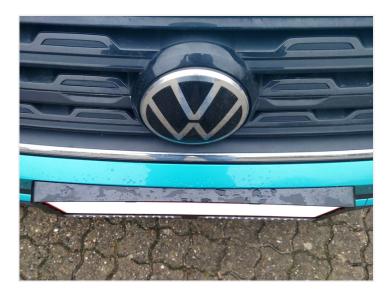

### Strands Nuuk E-line DUO licenseplate LED bar - 95W

Strands Nuuk E-line DUO license plate frame with built-in high beam bars for a discreet solution.

The Strands Nuuk E-line DUO is a license plate frame with built-in high beam bars that provide powerful long-range lighting on the road. This way, you achieve a very discreet solution and avoid drilling holes for the high beams on your car by simply replacing the current license plate frame.

The total consumption is 95W, producing 9,200 theoretical lumens. Each has a reference of 20, giving a total reference value of 40.

Included are mounting brackets and a pre-attached 3-pole DT wiring harness with a corresponding counterpart, making installation very simple. There is a built-in work relay in the LED bar, so you only need to connect as shown below: