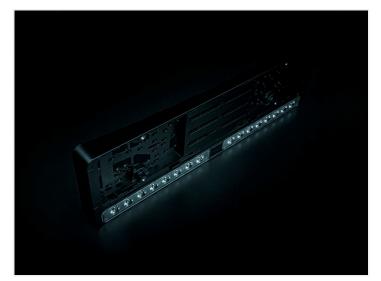

### Strands Nuuk E-line DUO licenseplate LED bar - 95W

Strands Nuuk E-line DUO license plate frame with built-in high beam bars for a discreet solution.

The Strands Nuuk E-line DUO is a license plate frame with built-in high beam bars that provide powerful long-range lighting on the road. This way, you achieve a very discreet solution and avoid drilling holes for the high beams on your car by simply replacing the current license plate frame.

The LED bar is split in the middle, so it is classified as 2 separate lights, each with its own E-approval, to meet Danish regulations requiring pairwise mounting of high beams.

The license plate frame fits license plates from Denmark, Austria, and Finland.