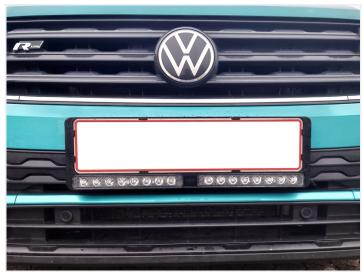

### Strands Nuuk E-line DUO licenseplate LED bar - 95W

Strands Nuuk E-line DUO license plate frame with built-in high beam bars for a discreet solution.

The Strands Nuuk E-line DUO is a license plate frame with built-in high beam bars that provide powerful long-range lighting on the road. This way, you achieve a very discreet solution and avoid drilling holes for the high beams on your car by simply replacing the current license plate frame.

The LED bar is split in the middle, so it is classified as 2 separate lights, each with its own E-approval, to meet Danish regulations requiring pairwise mounting of high beams.

The license plate frame fits license plates from Denmark, Austria, and Finland.

The total consumption is 95W, producing 9,200 theoretical lumens. Each has a reference of 20, giving a total reference value of 40.

Included are mounting brackets and a pre-attached 3-pole DT wiring harness with a corresponding counterpart, making installation very simple. There is a built-in work relay in the LED bar, so you only need to connect as shown below: