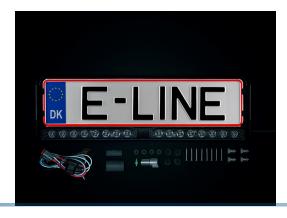

### Strands Nuuk E-line DUO licenseplate LED bar - 95W

Strands Nuuk E-line DUO license plate frame with built-in high beam bars for a discreet solution.

The Strands Nuuk E-line DUO is a license plate frame with built-in high beam bars that provide powerful long-range lighting on the road. This way, you achieve a very discreet solution and avoid drilling holes for the high beams on your car by simply replacing the current license plate frame.

The LED bar is split in the middle, so it is classified as 2 separate lights, each with its own E-approval, to meet Danish regulations requiring pairwise mounting of high beams.

The license plate frame fits license plates from Denmark, Austria, and Finland.

The total consumption is 95W, producing 9,200 theoretical lumens. Each has a reference of 20, giving a total reference value of 40.

Included are mounting brackets and a pre-attached 3-pole DT wiring harness with a corresponding counterpart, making installation very simple. There is a built-in work relay in the LED bar, so you only need to connect as shown below: