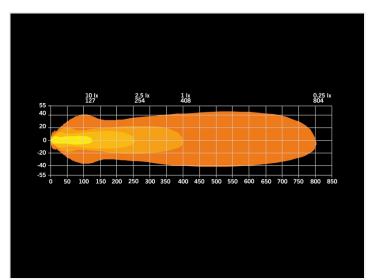

s. Each has a reference of 20, giving a total reference value of 40.

Included are mounting brackets and a pre-attached 3-pole DT wiring harness with a corresponding counterpart, making installation very simple. There is a built-in work relay in the LED bar, so you only need to connect as shown below:

• Black: Battery: Ground / -

• Red: Battery:+

• White: + Signal from the car's existing high beam.

Approval: ECE R149, R10, CE

## matronics.

Buy online at www.matronics.eu/24607001

#### Product overview

# Strands Nuuk E-line DUO licenseplate LED bar - 95W



SKU 24607001 Voltage: 9-36V DC Consumption: 95W Lumen theoretical: 9200lm Lumen effective: 8793lm Reference: 2x 20

Kelvin: 5000K

Operating temperature: - 40°C to +60°C

1 LUX @ m: 408 meter

## Product pictures