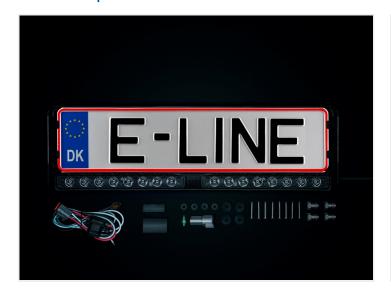

### Strands Nuuk E-line DUO licenseplate LED bar - 95W

Strands Nuuk E-line DUO license plate frame with built-in high beam bars for a discreet solution.

The Strands Nuuk E-line DUO is a license plate frame with built-in high beam bars that provide powerful long-range lighting on the road. This way, you achieve a very discreet solution and avoid drilling holes for the high beams on your car by simply replacing the current license plate frame.

The LED bar is split in the middle, so it is classified as 2 separate lights, each with its own E-approval, to meet Danish regulations requiring pairwise mounting of high beams.

The license plate frame fits license plates from Denmark, Austria, and Finland.

The total consumption is 95W, producing 9,200 theoretical lumens. Each has a reference of 20, giving a total reference value of 40.

Included are mounting brackets and a pre-attached 3-pole DT wiring harness with a corresponding counterpart, making installation very simple. There is a built-in work relay in the LED bar, so you only need to connect as shown below: