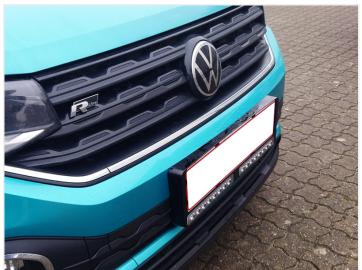

### Strands Nuuk E-line DUO licenseplate LED bar - 95W

Strands Nuuk E-line DUO license plate frame with built-in high beam bars for a discreet solution.

The Strands Nuuk E-line DUO is a license plate frame with built-in high beam bars that provide powerful long-range lighting on the road. This way, you achieve a very discreet solution and avoid drilling holes for the high beams on your car by simply replacing the current license plate frame.

The LED bar is split in the middle, so it is classified as 2 separate lights, each with its own E-approval, to meet Danish regulations requiring pairwise mounting of high beams.

The license plate frame fits license plates from Denmark, Austria, and Finland.

The total consumption is 95W, producing 9,200 theoretical lumens. Each has a reference of 20, giving a total reference value of 40.

Included are mounting brackets and a pre-attached 3-pole DT wiring harness with a corresponding counterpart, making installation very simple. There is a built-in work relay in the LED bar, so you only need to connect as shown below: