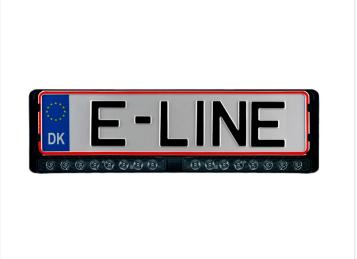

### Strands Nuuk E-line DUO licenseplate LED bar - 95W

Strands Nuuk E-line DUO license plate frame with built-in high beam bars for a discreet solution.

The Strands Nuuk E-line DUO is a license plate frame with built-in high beam bars that provide powerful long-range lighting on the road. This way, you achieve a very discreet solution and avoid drilling holes for the high beams on your car by simply replacing the current license plate frame.

The LED bar is split in the middle, so it is classified as 2 separate lights, each with its own E-approval, to meet Danish regulations requiring pairwise mounting of high beams.

The license plate frame fits license plates from Denmark, Austria, and Finland.

The total consumption is 95W, producing 9,200 theoretical lumens. Each has a reference of 20, giving a total reference value of 40.

Included are mounting brackets and a pre-attached 3-pole DT wiring harness with a corresponding counterpart, making installation very simple. There is a built-in work relay in the LED bar, so you only need to connect as shown below: