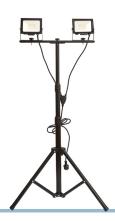

## Avide LED Floodlight 2x3OW on tripod

2x30W LED floodlights from Avide on a foldable tripod. They are each equivalent to 260W halogen lamps.

2x30W LED floodlights from Avide on a foldable tripod. The height can be adjusted by using the 2 grips that are placed on the rod. Min. height is 625mm and max. is 1600mm. The legs can be folded for easy transport.

The light from the powerful LEDs has a neutral white light, 4000K and the large reflector has a 120 degree light-scattering. They are each equivalent to 327W halogen lamps.

The floodlights are connected with a Y-cable / connector cable with 230V plug.