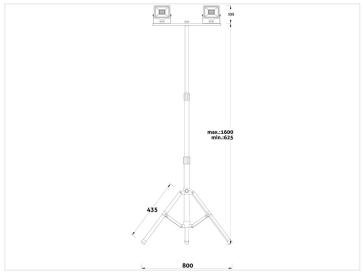

## Avide LED Floodlight 2x3OW on tripod

2x30W LED floodlights from Avide on a foldable tripod. They are each equivalent to 260W halogen lamps.

2x30W LED floodlights from Avide on a foldable tripod. The height can be adjusted by using the 2 grips that are placed on the rod. Min. height is 625mm and max. is 1600mm. The legs can be folded for easy transport.

### Avide LED Floodlight 2x3OW on tripod

SKU 608666

Dimensions: 160 x 800mm