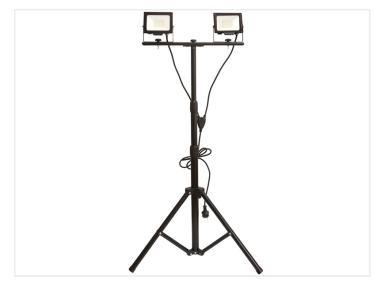

## Avide LED Floodlight 2x3OW on tripod

2x30W LED floodlights from Avide on a foldable tripod. They are each equivalent to 260W halogen lamps.

2x30W LED floodlights from Avide on a foldable tripod. The height can be adjusted by using the 2 grips that are placed on the rod. Min. height is 625mm and max. is 1600mm. The legs can be folded for easy transport.

The light from the powerful LEDs has a neutral white light, 4000K and the large reflector has a 120 degree light-scattering. They are each equivalent to 327W halogen lamps.

The floodlights are connected with a Y-cable / connector cable with 230V plug.