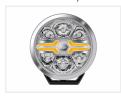

# Hella Valuefit Chrome Blade 9" LED Spotlight, E-Approved I2V / 24V

Hella Blade series with dual color position-light, allows you to switch between white and yellow position-light. 9-inch and chrome or black housing.

Hella Valuefit Blade 9 inch spotlight high is a new type lamp with a modern design and with integrated LED light and dual color position-light, that is placed in the middle of the lamp. This gives you the possibility to change between white and yellow positions-light as you feel like it so that it fits your vehicle. The yellow position-light is not E-approved.

The LED spotlight has a chrome housing, that makes it look like the classic Hella spotlight or a timeless black housing - both with new and improved LED technology. The LED spotlight has built-in heat sinks, which ensures efficient thermal control to achieve the longest possible lifespan. The LED spotlight is made of a high impact thermoplastic lamp housing. The supplied mounting brackets are made of zinc-coated steel with various adjustment options.