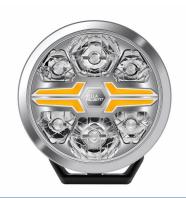

# Hella Valuefit Chrome Blade 9" LED Spotlight, E-Approved I2V / 24V

Hella Blade series with dual color position-light, allows you to switch between white and yellow position-light. 9-inch and chrome or black housing.

Hella Valuefit Blade 9 inch spotlight high is a new type lamp with a modern design and with integrated LED light and dual color position-light, that is placed in the middle of the lamp. This gives you the possibility to change between white and yellow positions-light as you feel like it so that it fits your vehicle. The yellow position-light is not E-approved.

The LED spotlight has a chrome housing, that makes it look like the classic Hella spotlight or a timeless black housing - both with new and improved LED technology. The LED spotlight has built-in heat sinks, which ensures efficient thermal control to achieve the longest possible lifespan. The LED spotlight is made of a high impact thermoplastic lamp housing. The supplied mounting brackets are made of zinc-coated steel with various adjustment options.

The LED headlight can be connected to both 12V and 24V

ECE type approved (ECE-R112 high beam, ECE-R7 position light, ECE-R10 EMC)

Ref.: 1FJ 357 199-031, 1FJ 357 199-071