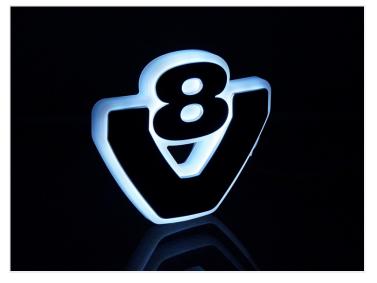

## Lightbase for large Scania V8 sign, IP65

LED lightbase for the large Scania V8 emblem, that is 123mm wide. Completely waterproof. Multiple options.

LED lightbase for the large Scania V8 emblem, that is 123mm wide. The base gives you a nice Neon-outline around the emblem, that is visible both day and night. The base is available with various colors.

### Connecting

There are 3 wires, a common plus and a minus for each color. You select color by changing which wire is connected to minus. You should not have both colors connected at the same time.

The color of the two minuses will be the same as the light color, eg. yellow wire for yellow light, white wire for white light. The remaining wire is the plus.