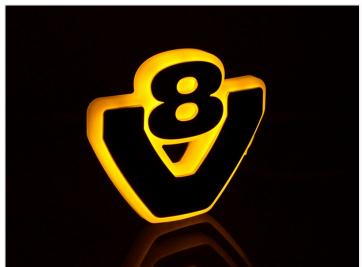

## Lightbase for large Scania V8 sign, IP65

LED lightbase for the large Scania V8 emblem, that is 123mm wide. Completely waterproof. Multiple options.

LED lightbase for the large Scania V8 emblem, that is 123mm wide. The base gives you a nice Neon-outline around the emblem, that is visible both day and night. The base is available with various colors.

### Connecting

There are 3 wires, a common plus and a minus for each color. You select color by changing which wire is connected to minus. You should not have both colors connected at the same time.

The color of the two minuses will be the same as the light color, eg. yellow wire for yellow light, white wire for white light. The remaining wire is the plus.