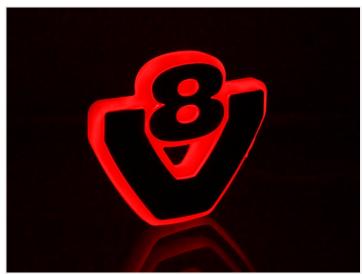

## Lightbase for large Scania V8 sign, IP65

LED lightbase for the large Scania V8 emblem, that is 123mm wide. Completely waterproof. Multiple options.

LED lightbase for the large Scania V8 emblem, that is 123mm wide. The base gives you a nice Neon-outline around the emblem, that is visible both day and night. The base is available with various colors.

## Lightbase, Dual Color Yellow / Red

SKU 240874-AMRD Dimensions: 114 x 132mm

## Lightbase, Dual Color Red / Xenon white

SKU 240874-CWRD Dimensions: 114 x 132mm