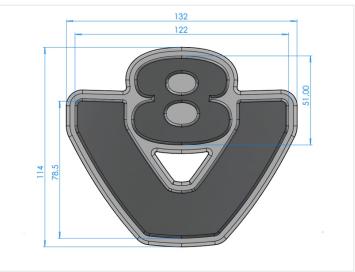

## Lightbase, Dual Color Yellow / Xenon White

SKU 240874-AMCW Dimensions: 114 x 132mm

SKU 240874-AMWW Dimensions: 114 x 132mm

## Lightbase, Dual Color Yellow / Red

SKU 240874-AMRD Dimensions: 114 x 132mm

## Lightbase, Dual Color Red / Xenon white

SKU 240874-CWRD Dimensions: 114 x 132mm