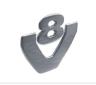

gluen on top. You only need holes for the bolts and for the wire, then the base is connected to power.

### Connecting

There are 3 wires, a common plus and a minus for each color. You select color by changing which wire is connected to minus. You should not have both colors connected at the same time.

The color of the two minuses will be the same as the light color, eg. yellow wire for yellow light, white wire for white light. The remaining wire is the plus.

## matronics.

Buy online at www.matronics.eu/240874-AMCW

#### **Specifications**

Voltage 24V-30V DC

LEDs 69 Current 0,3A Power 7W

## Product overview

## Lightbase, Dual Color Yellow / Xenon White



SKU 240874-AMCW Dimensions: 114 x 132mm



SKU 240874-AMWW Dimensions: 114 x 132mm

## Accessories, Original sign without light



SKU 240874

## Lightbase, Dual Color Yellow / Red



SKU 240874-AMRD Dimensions: 114 x 132mm

## Lightbase, Dual Color Red / Xenon white



SKU 240874-CWRD Dimensions: 114 x 132mm

# Product pictures