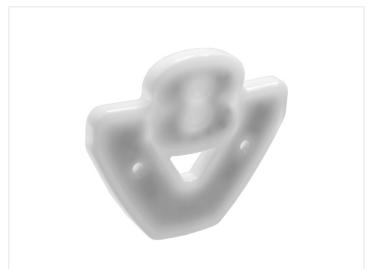

It is made from impact resistant polycarbonate, and the light is potted in resin, making the base completely waterproof.

There is no emblem included, so you will have to move the existing, or purchase an emblem seperatly.

#### Mounting

The base is fastened with  $2 \times M5$  bolts, where after the original emblem is gluen on top. You only need holes for the bolts and for the wire, then the base is connected to power.

## Accessories, Original sign without light

SKU 240874