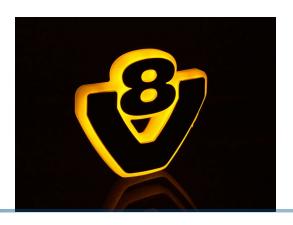

## Lightbase for large Scania V8 sign, IP65

LED lightbase for the large Scania V8 emblem, that is 123mm wide. Completely waterproof. Multiple options.

LED lightbase for the large Scania V8 emblem, that is 123mm wide. The base gives you a nice Neon-outline around the emblem, that is visible both day and night. The base is available with various colors.

It is made from impact resistant polycarbonate, and the light is potted in resin, making the base completely waterproof.

There is no emblem included, so you will have to move the existing, or purchase an emblem seperatly.

### Connecting

There are 3 wires, a common plus and a minus for each color. You select color by changing which wire is connected to minus. You should not have both colors connected at the same time.

The color of the two minuses will be the same as the light color, eg. yellow wire for yellow light, white wire for white light. The remaining wire is the plus.