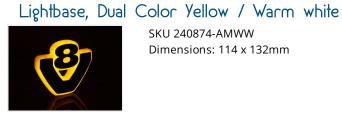

## Lightbase, Dual Color Yellow / Xenon White

SKU 240874-AMCW Dimensions: 114 x 132mm

SKU 240874-AMWW Dimensions: 114 x 132mm