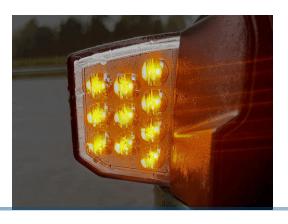

## Volvo FH 2012-2020 Adapter for positionlights in indicators

Adapter for the indicators above the headlights. Turns the indicators on with a low brightness, so they work as position lights.

Simple adapter for the indicators above the headlights. Inserted between the original wire harness and the lamp, the last wire is connection to position lights.

The adapter turns on the indicator on low brightness when powered, and thus makes the indicator work as a position light. When you turn on the indicators, it goes up to full brightness as usual.

Original connectors are used on the adapter, so there are no changes needed on the original harness. You only have to connect the position light wire, which is 5m long.