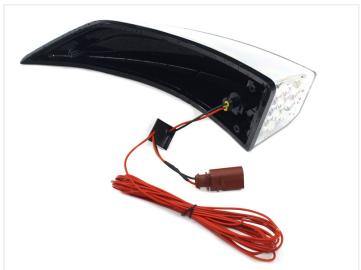

## Volvo FH 2012-2020 Adapter for positionlights in indicators

Adapter for the indicators above the headlights. Turns the indicators on with a low brightness, so they work as position lights.

Simple adapter for the indicators above the headlights. Inserted between the original wire harness and the lamp, the last wire is connection to position lights.

## Product overview

Volvo FH 2012-2020 Adapter for positionlights in indicators

## Product pictures