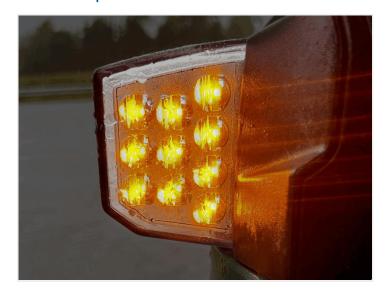

## Volvo FH 2012-2020 Adapter for positionlights in indicators

Adapter for the indicators above the headlights. Turns the indicators on with a low brightness, so they work as position lights.

Simple adapter for the indicators above the headlights. Inserted between the original wire harness and the lamp, the last wire is connection to position lights.

The adapter turns on the indicator on low brightness when powered, and thus makes the indicator work as a position light. When you turn on the indicators, it goes up to full brightness as usual.

Original connectors are used on the adapter, so there are no changes needed on the original harness. You only have to connect the position light wire, which is 5m long.