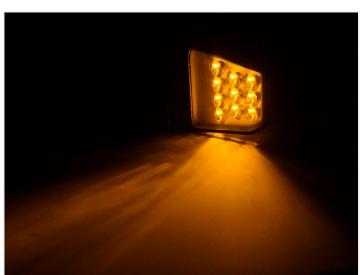

The adapter turns on the indicator on low brightness when powered, and thus makes the indicator work as a position light. When you turn on the indicators, it goes up to full brightness as usual.

Original connectors are used on the adapter, so there are no changes needed on the original harness. You only have to connect the position light wire, which is 5m long.

Notice that the indicators are not approved as marker lights.