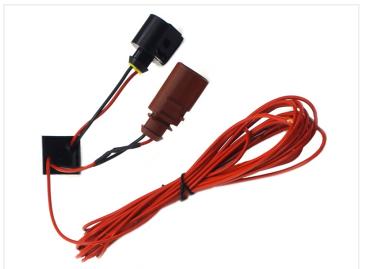

The adapter turns on the indicator on low brightness when powered, and thus makes the indicator work as a position light. When you turn on the indicators, it goes up to full brightness as usual.

Original connectors are used on the adapter, so there are no changes needed on the original harness. You only have to connect the position light wire, which is 5m long.