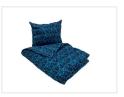

## Danish plush bedsheets I4Ox2OOcm

Match your bedsheets with the rest of the cabin! Bedsheets in Danish plush design for single bed 140x200cm.



Get your bedsheets to match the rest of the cabin! Bedsheets for 1-person bed 140x200cm with Danish plush design. The set is made of 100% cotton, which makes it much more comfortable than the real Danish pluche.

The set has a zipper in both pillow and duvet and it can be washed at 60 degrees.

The set contains of 1 pc. pillow cover and 1 pc. duvet cover.

# matronics.11

Buy online at www.matronics.eu/170058

### Product overview

### Red



#### SKU 170059





SKU 170055

#### Blue



SKU 170058