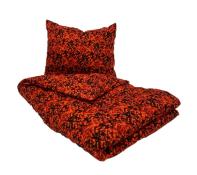

## Danish plush bedsheets I4Ox2OOcm

Match your bedsheets with the rest of the cabin! Bedsheets in Danish plush design for single bed 140x200cm.

Get your bedsheets to match the rest of the cabin! Bedsheets for 1-person bed 140x200cm with Danish plush design. The set is made of 100% cotton, which makes it much more comfortable than the real Danish pluche.

The set has a zipper in both pillow and duvet and it can be washed at 60 degrees.

The set contains of 1 pc. pillow cover and 1 pc. duvet cover.