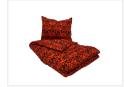

## Danish plush bedsheets I4Ox2OOcm

Match your bedsheets with the rest of the cabin! Bedsheets in Danish plush design for single bed 140x200cm.



Get your bedsheets to match the rest of the cabin! Bedsheets for 1-person bed 140x200cm with Danish plush design. The set is made of 100% cotton, which makes it much more comfortable than the real Danish pluche.

The set has a zipper in both pillow and duvet and it can be washed at 60 degrees.

The set contains of 1 pc. pillow cover and 1 pc. duvet cover.

# matronics.11

Buy online at www.matronics.eu/170058

### Product overview

### Red



#### SKU 170059





SKU 170055

#### Blue



SKU 170058