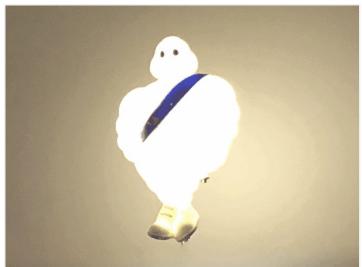

# Michelin Man / Mascot 40cm incl. additional position light - Kit

Complete kit with 2 Michelin men and additional position light. Choose between dual color or dual color + strobe.

Save money on a complete set of Michelin men and additional position light. A complete kit containing 2 pcs. official Michelin men on 40 cm with supplied additional position light. You can choose between 2 kits with either dual color or dual color + strobe respectively.

Powerful LED emitters for additional position light in the original big/large Michelin Man / Mascot / Bidendum on 40cm. Available in multiple colors, with and without strobe. The set is only available in 24V.