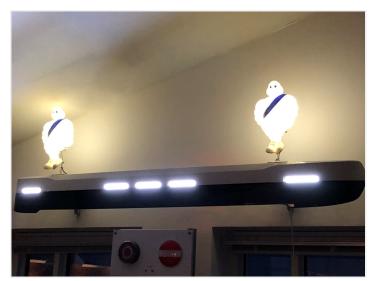

# Michelin Man / Mascot 40cm incl. additional position light - Kit

Complete kit with 2 Michelin men and additional position light. Choose between dual color or dual color + strobe.

Save money on a complete set of Michelin men and additional position light. A complete kit containing 2 pcs. official Michelin men on 40 cm with supplied additional position light. You can choose between 2 kits with either dual color or dual color + strobe respectively.

Powerful LED emitters for additional position light in the original big/large Michelin Man / Mascot / Bidendum on 40cm. Available in multiple colors, with and without strobe. The set is only available in 24V.