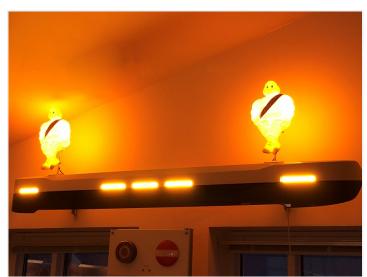

# Michelin Man / Mascot 40cm incl. additional position light - Kit

Complete kit with 2 Michelin men and additional position light. Choose between dual color or dual color + strobe.

Save money on a complete set of Michelin men and additional position light. A complete kit containing 2 pcs. official Michelin men on 40 cm with supplied additional position light. You can choose between 2 kits with either dual color or dual color + strobe respectively.

Powerful LED emitters for additional position light in the original big/large Michelin Man / Mascot / Bidendum on 40cm. Available in multiple colors, with and without strobe. The set is only available in 24V.