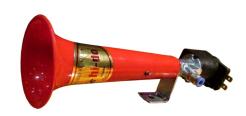

## Original Hi-do Turkish whistle horn

The original Turkish whistle horn from Hi-do. Gives a very high and well-known whistle. Choose between 12V and 24V.

The original Turkish whistle horn from Hi-do. It gives the very high frequent and well-known whistle measuring 125db. The horn is connected to the vehicle's air system. Available as 12V or 24V. It can be used on e.g. cars and vans or for trucks and buses.

6 to 10 bar air pressure is needed.

### Specifications

Decibelv125Frequency400HConsumption 12V /<br/>24V3A /

v125db(A) ±5 db at 2 meters 400Hz 3A / 2A