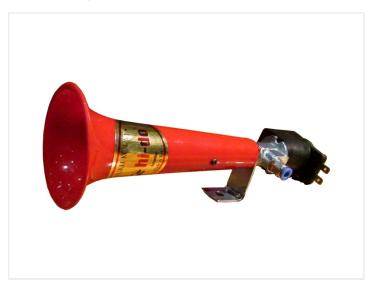

## Original Hi-do Turkish whistle horn

The original Turkish whistle horn from Hi-do. Gives a very high and well-known whistle. Choose between 12V and 24V.

The original Turkish whistle horn from Hi-do. It gives the very high frequent and well-known whistle measuring 125db. The horn is connected to the vehicle's air system. Available as 12V or 24V. It can be used on e.g. cars and vans or for trucks and buses.

6 to 10 bar air pressure is needed.

### Specifications

Decibelv125Frequency400HConsumption 12V /<br/>24V3A /

v125db(A) ±5 db at 2 meters 400Hz 3A / 2A